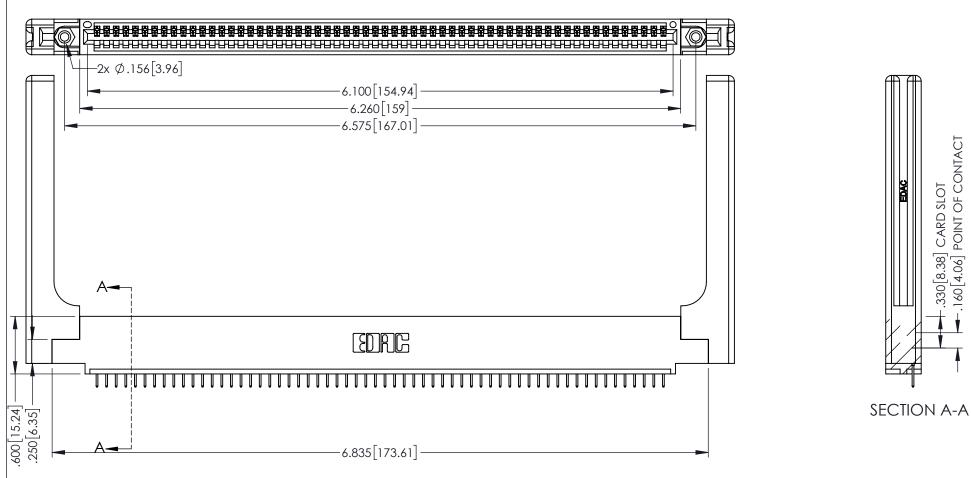

<u>Contact Dimensions:</u>
525-P.C. Tail .018 Sq.(0.46 Sq.) - Tail LG=.150(3.81)
.100 (2.54) Contact Spacing x .200 (5.08) Row Spacing

INSULATOR MATERIAL: THERMOPLASTIC PBT BLACK, UL 94V-0 CONTACT MATERIAL; COPPER TIN ALLOY

CONTACT PLATING: GOLD ON THE MATING AREA, TIN PLATING ON THE CONTACT TAILS, NICKEL UNDERPLATE

345/395 SERIES CARD EDGE CONNECTOR PART NUMBER: 395-060-525-458

CANADA

YOUR CONNECTION TO QUALITY & SERVICE WITHOUT WRITTEN PERMISSION.