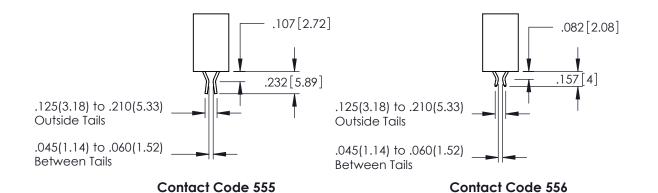

SHEET 1 OF 2

ACAD REFERENCE NO. 345-ENG-MASTER

**Contact Code 558** 

Contact Code 559

Contact Code 560

INSULATOR MATERIAL: THERMOPLASTIC POLYESTER, UL 94V-0

DAP MATERIAL AVAILABLE UPON REQUEST

CONTACT MATERIAL; COPPER ALLOY CONTACT PLATING: GOLD ON THE MATING AREA, TIN PLATING ON THE CONTACT TAILS, NICKEL UNDERPLATE

345/395 SERIES CARD EDGE CONNECTOR CONTACT CODE 555,556,558,559,560 DIMENSIONS

YOUR CONNECTION TO QUALITY & SERVICE

ACAD REFERENCE NO. 345-ENG-MASTER DATE:MAY.16/2017 DRAWN: R.STA.MONICA 1:1 SHEET 2 OF 2