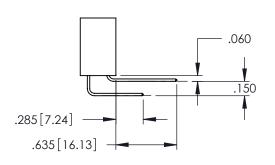

SHEET 1 OF 2

ACAD REFERENCE NO. 345-ENG-MASTER

**Contact Code 558** 

Contact Code 559

Contact Code 560

INSULATOR MATERIAL: THERMOPLASTIC POLYESTER, UL 94V-0

DAP MATERIAL AVAILABLE UPON REQUEST

CONTACT MATERIAL; COPPER ALLOY CONTACT PLATING: GOLD ON THE MATING AREA, TIN PLATING ON THE CONTACT TAILS, NICKEL UNDERPLATE