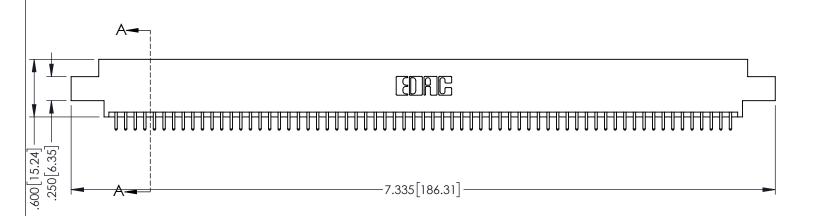

<u>Contact Dimensions:</u>
521-P.C. Tail .025 Sq.(0.64 Sq.) - Tail LG=.150(3.81)
.100 (2.54) Contact Spacing x .200 (5.08) Row Spacing

1

INSULATOR MATERIAL: THERMOPLASTIC PBT BLACK, UL 94V-0

CONTACT MATERIAL; COPPER TIN ALLOY