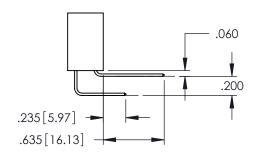

<u>Contact Dimensions:</u>
521-P.C. Tail .025 Sq.(0.64 Sq.) - Tail LG=.150(3.81)
.100 (2.54) Contact Spacing x .200 (5.08) Row Spacing

1

INSULATOR MATERIAL: THERMOPLASTIC PBT BLACK, UL 94V-0

CONTACT MATERIAL; COPPER TIN ALLOY