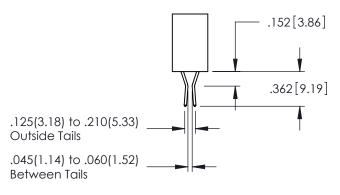

SHEET 1 OF 2

ACAD REFERENCE NO. 345-ENG-MASTER

**Contact Code 558** 

Contact Code 559

Contact Code 560

INSULATOR MATERIAL: THERMOPLASTIC POLYESTER, UL 94V-0

DAP MATERIAL AVAILABLE UPON REQUEST

CONTACT MATERIAL; COPPER ALLOY CONTACT PLATING: GOLD ON THE MATING AREA, TIN PLATING ON THE CONTACT TAILS, NICKEL UNDERPLATE