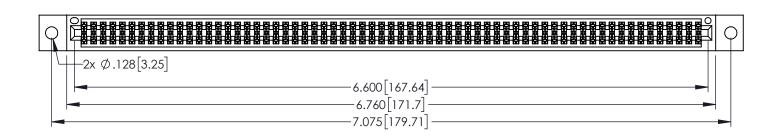

<u>Contact Dimensions:</u>
521-P.C. Tail .025 Sq.(0.64 Sq.) - Tail LG=.150(3.81)
.100 (2.54) Contact Spacing x .200 (5.08) Row Spacing

1

INSULATOR MATERIAL: THERMOPLASTIC PBT BLACK, UL 94V-0

CONTACT MATERIAL; COPPER TIN ALLOY