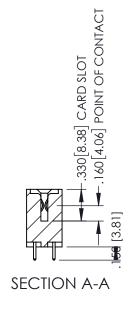

<u>Contact Dimensions:</u>
521-P.C. Tail .025 Sq.(0.64 Sq.) - Tail LG=.150(3.81)
.100 (2.54) Contact Spacing x .200 (5.08) Row Spacing

1

INSULATOR MATERIAL: THERMOPLASTIC PBT BLACK, UL 94V-0

CONTACT MATERIAL; COPPER TIN ALLOY