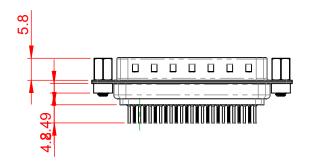

## 6.0 5.6

NOTES:

MATERIAL:

HOUSING: THERMOPLASTIC POLYESTER, UL94V-0 SHELL: STEEL, TIN PLATED CONTACT: COPPER ALLOY, GOLD FLASH PLATED

OPERATING TEMPERATURE: -55°C to +85°C

CURRENT RATING: 3A PER CONTACT CONTACT RESISTANCE: 25mΩ MAX. INSULATOR RESISTANCE: 5000MΩ min. DIELECTRIC WITHSTANDING VOLTAGE: 1000V AC rms