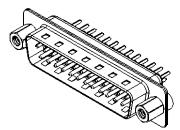

## 6.0 5.6

NOTES:

MATERIAL:

HOUSING: THERMOPLASTIC POLYESTER, UL94V-0 SHELL: STEEL, TIN PLATED CONTACT: COPPER ALLOY, GOLD FLASH PLATED

OPERATING TEMPERATURE: -55°C to +85°C

CURRENT RATING: 3A PER CONTACT CONTACT RESISTANCE: 25mΩ MAX. INSULATOR RESISTANCE: 5000MΩ min. DIELECTRIC WITHSTANDING VOLTAGE: 1000V AC rms

| 627 SERIES D-SUB CONNECTOR             |                                                                                                                                                                                                                | SW REFERENCE NO.: 627 ASSEMBLY |                 |                    |     |       |    |
|----------------------------------------|----------------------------------------------------------------------------------------------------------------------------------------------------------------------------------------------------------------|--------------------------------|-----------------|--------------------|-----|-------|----|
|                                        |                                                                                                                                                                                                                | DRAWN: C.B                     |                 | DATE: AUG. 01/2018 |     |       | 18 |
|                                        |                                                                                                                                                                                                                | CHECKED:                       |                 | DATE:              |     |       |    |
| EDAC INC<br>TORONTO, ONTARIO<br>CANADA | THESE DRAWINGS AND SPECIFICATIONS<br>ARE THE PROPERTY OF EDAC INC.,AND<br>SHALL NOT BE REPRODUCED,OR COPIED<br>OR USED AS THE BASIS FOR THE<br>MANUFACTURE OR SALE OF APPARATUS<br>WITHOUT WRITTEN PERMISSION. | SCALE: 1:1                     |                 | SHEET              | 1 ( | ЭF    | 1  |
|                                        |                                                                                                                                                                                                                | DRAWING NUMBER: 62             | 220-243         |                    |     | ISSUE |    |
| YOUR CONNECTION TO QUALITY & SERVICE   |                                                                                                                                                                                                                | PART NUMBER: 62                | 627-025-220-243 |                    |     |       | 1  |