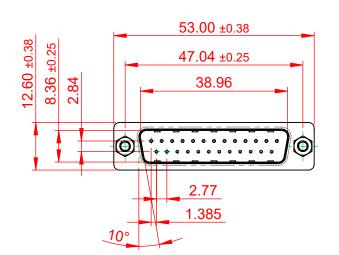

| 627 SERIES D-SUB CONNECTOR             |                                                                                                                                                                                                                | SW REFERENCE NO.: 627 ASSEMBLY |                 |                    |     |       |    |
|----------------------------------------|----------------------------------------------------------------------------------------------------------------------------------------------------------------------------------------------------------------|--------------------------------|-----------------|--------------------|-----|-------|----|
|                                        |                                                                                                                                                                                                                | DRAWN: C.B                     |                 | DATE: AUG. 01/2018 |     |       | 18 |
|                                        |                                                                                                                                                                                                                | CHECKED:                       |                 | DATE:              |     |       |    |
| EDAC INC<br>TORONTO, ONTARIO<br>CANADA | THESE DRAWINGS AND SPECIFICATIONS<br>ARE THE PROPERTY OF EDAC INC.,AND<br>SHALL NOT BE REPRODUCED,OR COPIED<br>OR USED AS THE BASIS FOR THE<br>MANUFACTURE OR SALE OF APPARATUS<br>WITHOUT WRITTEN PERMISSION. | SCALE: 1:1                     |                 | SHEET              | 1 ( | ЭF    | 1  |
|                                        |                                                                                                                                                                                                                | DRAWING NUMBER: 62             | 220-243         |                    |     | ISSUE |    |
| YOUR CONNECTION TO QUALITY & SERVICE   |                                                                                                                                                                                                                | PART NUMBER: 62                | 627-025-220-243 |                    |     |       | 1  |