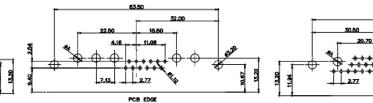

CURRENT RATING / ØA 10A / 2.2 20A / 3.3 30A / 3.7 40A / 4.2

THIS SERIES FULLY CONFORMS TO THE EUROPEAN UNION DIRECTIVES 2011/65/EU FOR RoHS COMPLIANCY. COMPLIANT

PCB EDGE

7W2 Male/Female

11W1 Male/Female

17W2 Male/Female

## 43W2 Female

17W5 Male

COMPLIANT

20.70

13.72

PCB EDGE

31.75

21.9