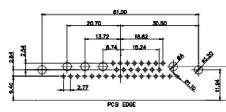

TOLERANCE UNLESS OTHERWISE SPECIFIED DAWING DO NOT MAKE MANUAL REVISIONS TO MASTER.

13W3 Male

25W3 Male

.X±0.25.XX±0.13.XXX±0.05

9W4 Female

36W4 Female

13W6 Male

0.50