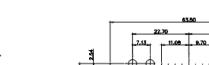

| PART NUMBER:                         | 629-13W6 | 6240-1NE         | 1     |











CURRENT RATING / ØA 10A / 2.2 20A / 3.3 30A / 3.7 40A / 4.2



THIS SERIES FULLY CONFORMS TO THE EUROPEAN UNION DIRECTIVES 2011/65/EU FOR RoHS COMPLIANCY. COMPLIANT



PCB EDGE



7W2 Male/Female

11W1 Male/Female

17W2 Male/Female





TOLERANCE UNLESS OTHERWISE SPECIFIED DAWING DO NOT MAKE MANUAL REVISIONS TO MASTER.















13W3 Male





25W3 Male





.X±0.25.XX±0.13.XXX±0.05

9W4 Female



36W4 Female



13W6 Male





0.50

2.77

22,16

20.78

13W6 Female

24.77

23.36

## 43W2 Female



17W5 Male

COMPLIANT











20.70

13.72

PCB EDGE



31.75

21.9

PCB EDGE



|                                                                  |                                                                                | SW REFERENCE NO.: 629 COMBO ASSEMBLY                                                                                                                                                                           |                         |            |       |
|------------------------------------