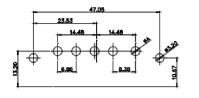

CURRENT RATING / ØA 10A / 2.2 20A / 3.3 30A / 3.7 40A / 4.2

THIS SERIES FULLY CONFORMS TO THE EUROPEAN UNION DIRECTIVES 2011/65/EU FOR RoHS COMPLIANCY. COMPLIANT

PCB EDGE

7W2 Male/Female

11W1 Male/Female

17W2 Male/Female