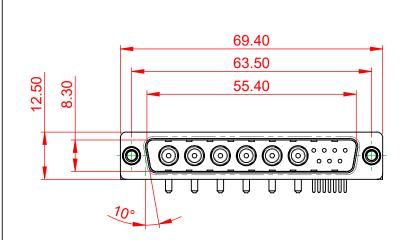

|  | COMBINATION D-SUB                    |                                                                                                                                       | SW REFERENCE NO.: 629 COMBO ASSEMBLY |                  |       |  |
|--|--------------------------------------|---------------------------------------------------------------------------------------------------------------------------------------|--------------------------------------|------------------|-------|--|
|  |                                      |                                                                                                                                       | DRAWN: C.B                           | DATE: JAN. 01/20 | 19    |  |
|  |                                      |                                                                                                                                       | CHECKED:                             | DATE:            |       |  |
|  | EDAC INC                             | THESE DRAWINGS AND SPECIFICATIONS<br>ARE THE PROPERTY OF EDAC INCAND                                                                  | SCALE: (IN C.A.D. 1:1)               | SHEET 1 OF       | 4     |  |
|  | TORONTO, ONTARIO<br>CANADA           | SHALL NOT BE REPRODUCED, OR COPIED<br>OR USED AS THE BASIS FOR THE<br>MANUFACTURE OR SALE OF APPARATUS<br>WITHOUT WRITTEN PERMISSION. | DRAWING NUMBER: 629-13W6240-1NE      |                  | ISSUE |  |
|  | YOUR CONNECTION TO QUALITY & SERVICE |                                                                                                                                       | PART NUMBER: 629-13W6                | 6240-1NE         | 1     |  |