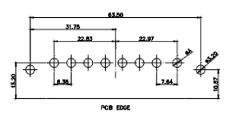

| PART NUMBER:                         | 629-13W6 | 6240-1NE         | 1     |











CURRENT RATING / ØA 10A / 2.2 20A / 3.3 30A / 3.7 40A / 4.2



THIS SERIES FULLY CONFORMS TO THE EUROPEAN UNION DIRECTIVES 2011/65/EU FOR RoHS COMPLIANCY. COMPLIANT



PCB EDGE



7W2 Male/Female

11W1 Male/Female

17W2 Male/Female





TOLERANCE UNLESS OTHERWISE SPECIFIED DAWING DO NOT MAKE MANUAL REVISIONS TO MASTER.















13W3 Male





25W3 Male





.X±0.25.XX±0.13.XXX±0.05

9W4 Female



36W4 Female



13W6 Male





0.50

2.77

22,16

20.78

13W6 Female

24.77

23.36

## 43W2 Female



17W5 Male

COMPLIANT











20.70

13.72

PCB EDGE



31.75

21.9

PCB EDGE



|                                                                  |                                                                                | SW REFERENCE NO.: 629 COMBO ASSEMBLY