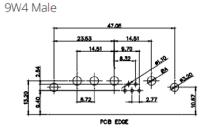

TOLERANCE UNLESS OTHERWISE SPECIFIED DAWING DO NOT MAKE MANUAL REVISIONS TO MASTER.

13W3 Male

25W3 Male

.X±0.25.XX±0.13.XXX±0.05

9W4 Female

36W4 Female

13W6 Male

0.50