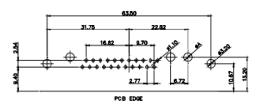

| PART NUMBER:                         | 629-13W6 | 6240-1NE         | 1     |











CURRENT RATING / ØA 10A / 2.2 20A / 3.3 30A / 3.7 40A / 4.2



THIS SERIES FULLY CONFORMS TO THE EUROPEAN UNION DIRECTIVES 2011/65/EU FOR RoHS COMPLIANCY. COMPLIANT



PCB EDGE



7W2 Male/Female

11W1 Male/Female

17W2 Male/Female





TOLERANCE UNLESS OTHERWISE SPECIFIED DAWING DO NOT MAKE MANUAL REVISIONS TO MASTER.















13W3 Male





25W3 Male





.X±0.25.XX±0.13.XXX±0.05

9W4 Female



36W4 Female



13W6 Male





0.50

2.77

22,16

20.78

13W6 Female

24.77

23.36

## 43W2 Female



17W5 Male

COMPLIANT











20.70

13.72

PCB EDGE



31.75

21.9

PCB EDGE



|                                                                  |                                                                                | SW REFERENCE NO.: 629 COMBO ASSEMBLY                                                                                                                                                                           |                         |            |       |
|------------------------------------------------------------------|----------------------------------------------------------------------