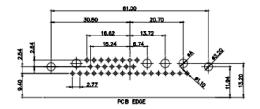

| PART NUMBER:                         | 629-13W6 | 6240-1NE         | 1     |











CURRENT RATING / ØA 10A / 2.2 20A / 3.3 30A / 3.7 40A / 4.2



THIS SERIES FULLY CONFORMS TO THE EUROPEAN UNION DIRECTIVES 2011/65/EU FOR RoHS COMPLIANCY. COMPLIANT



PCB EDGE



7W2 Male/Female

11W1 Male/Female

17W2 Male/Female





TOLERANCE UNLESS OTHERWISE SPECIFIED DAWING DO NOT MAKE MANUAL REVISIONS TO MASTER.















13W3 Male





25W3 Male





.X±0.25.XX±0.13.XXX±0.05

9W4 Female



36W4 Female



13W6 Male





0.50

2.77

22,16

20.78

13W6 Female

24.77

23.36

## 43W2 Female



17W5 Male

COMPLIANT











20.70

13.72

PCB EDGE



31.75

21.9

PCB EDGE



|                                                                  |                                                                                | SW REFERENCE NO.: 629 COMBO ASSEMBLY                                                                                                                                                                           |                         |            |       |
|------------------------------------------------------------------|--------------------------------------------------------------------------------|--------------------------------------------------------------------------