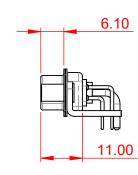

|  | COMBINATION D-SUB                    |                                                                                                                                       | SW REFERENCE NO.: 629 COMBO ASSEMBLY |                  |       |  |
|--|--------------------------------------|---------------------------------------------------------------------------------------------------------------------------------------|--------------------------------------|------------------|-------|--|
|  |                                      |                                                                                                                                       | DRAWN: C.B                           | DATE: JAN. 01/20 | 19    |  |
|  |                                      |                                                                                                                                       | CHECKED:                             | DATE:            |       |  |
|  | EDAC INC                             | THESE DRAWINGS AND SPECIFICATIONS<br>ARE THE PROPERTY OF EDAC INCAND                                                                  | SCALE: (IN C.A.D. 1:1)               | SHEET 1 OF       | 4     |  |
|  | TORONTO, ONTARIO<br>CANADA           | SHALL NOT BE REPRODUCED, OR COPIED<br>OR USED AS THE BASIS FOR THE<br>MANUFACTURE OR SALE OF APPARATUS<br>WITHOUT WRITTEN PERMISSION. | DRAWING NUMBER: 629-13W6240-1NE      |                  | ISSUE |  |
|  | YOUR CONNECTION TO QUALITY & SERVICE |                                                                                                                                       | PART NUMBER: 629-13W6                | 6240-1NE         | 1     |  |