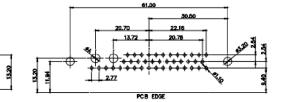

2.77

22,16

20.78

13W6 Female

24.77

23.36

## 43W2 Female

17W5 Male

COMPLIANT

20.70

13.72

PCB EDGE

31.75

21.9