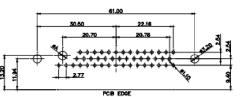

TOLERANCE UNLESS OTHERWISE SPECIFIED DAWING DO NOT MAKE MANUAL REVISIONS TO MASTER.

13W3 Male

25W3 Male

.X±0.25.XX±0.13.XXX±0.05

9W4 Female

36W4 Female

13W6 Male

0.50

2.77

22,16

20.78

13W6 Female

24.77

23.36