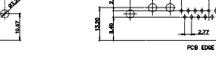

| PART NUMBER:                         | 629-13W6 | 6240-1NE         | 1     |











CURRENT RATING / ØA 10A / 2.2 20A / 3.3 30A / 3.7 40A / 4.2



THIS SERIES FULLY CONFORMS TO THE EUROPEAN UNION DIRECTIVES 2011/65/EU FOR RoHS COMPLIANCY. COMPLIANT



PCB EDGE



7W2 Male/Female

11W1 Male/Female

17W2 Male/Female





TOLERANCE UNLESS OTHERWISE SPECIFIED DAWING DO NOT MAKE MANUAL REVISIONS TO MASTER.















13W3 Male





25W3 Male





.X±0.25.XX±0.13.XXX±0.05

9W4 Female



36W4 Female



13W6 Male





0.50

2.77

22,16

20.78

13W6 Female

24.77

23.36

## 43W2 Female



17W5 Male

COMPLIANT











20.70

13.72

PCB EDGE



31.75

21.9

PCB EDGE



|                                                                  |                                                                                | SW REFERENCE NO.: 629 COMBO ASSEMBLY                                                                                                                                                                           |                         |            |       |
|--------------------------------------