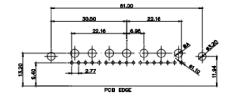

TOLERANCE UNLESS OTHERWISE SPECIFIED DAWING DO NOT MAKE MANUAL REVISIONS TO MASTER.

13W3 Male

25W3 Male

.X±0.25.XX±0.13.XXX±0.05

9W4 Female

36W4 Female

13W6 Male

0.50

2.77

22,16

20.78

13W6 Female

24.77

23.36