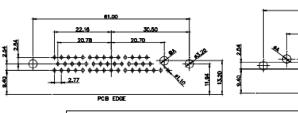

2.77

22,16

20.78

13W6 Female

24.77

23.36

## 43W2 Female

17W5 Male

COMPLIANT

20.70

13.72

PCB EDGE

31.75

21.9