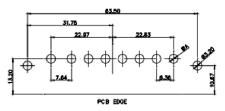

|  | TORONTO, ONTARIO<br>CANADA           | SHALL NOT BE REPRODUCED, OR COPIED<br>OR USED AS THE BASIS FOR THE<br>MANUFACTURE OR SALE OF APPARATUS<br>WITHOUT WRITTEN PERMISSION. | DRAWING NUMBER: 629-13W6240-1NE      |                  | ISSUE |  |
|  | YOUR CONNECTION TO QUALITY & SERVICE |                                                                                                                                       | PART NUMBER: 629-13W6                | 6240-1NE         | 1     |  |



THIS SERIES FULLY CONFORMS TO THE EUROPEAN UNION DIRECTIVES 2011/65/EU FOR RoHS COMPLIANCY.





THIS IS A C.A.D. GENERATED DRAWING DO NOT MAKE MANUAL REVISIONS TO MASTER.



**ISSUE NUMBER** ORIGINAL

 $\overline{(1)}$ 

2W2 / 2WK2

3W3 / 3WK3

5W1 Male/Female





5W5 Male



PCB EDGE

8W8 Male







21W4 Male/Female

27W2 Male/Female



21W1 Male/Female



|                    |                            |