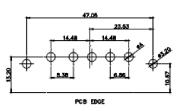

CURRENT RATING / ØA 10A / 2.2 20A / 3.3 30A / 3.7 40A / 4.2

THIS SERIES FULLY CONFORMS TO THE EUROPEAN UNION DIRECTIVES 2011/65/EU FOR RoHS COMPLIANCY. COMPLIANT

PCB EDGE

7W2 Male/Female

11W1 Male/Female

17W2 Male/Female