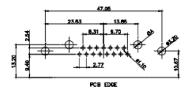

| PART NUMBER:                         | 629-13W6 | 6240-1NE         | 1     |











CURRENT RATING / ØA 10A / 2.2 20A / 3.3 30A / 3.7 40A / 4.2



THIS SERIES FULLY CONFORMS TO THE EUROPEAN UNION DIRECTIVES 2011/65/EU FOR RoHS COMPLIANCY. COMPLIANT



PCB EDGE



7W2 Male/Female

11W1 Male/Female

17W2 Male/Female





TOLERANCE UNLESS OTHERWISE SPECIFIED DAWING DO NOT MAKE MANUAL REVISIONS TO MASTER.















13W3 Male





25W3 Male





.X±0.25.XX±0.13.XXX±0.05

9W4 Female



36W4 Female



13W6 Male





0.50

2.77

22,16

20.78

13W6 Female

24.77

23.36

## 43W2 Female



17W5 Male

COMPLIANT











20.70

13.72

PCB EDGE



31.75

21.9

PCB EDGE



|                                                                  |                                                                                | SW REFERENCE NO.: 629 COMBO ASSEMBLY