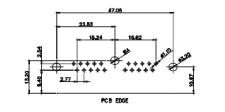

DUCED, OR COPIED<br>OR USED AS THE BASIS FOR THE<br>MANUFACTURE OR SALE OF APPARATUS<br>WITHOUT WRITTEN PERMISSION. | DRAWING NUMBER: 629-13W6240-1NE      |                  | ISSUE |  |
|  | YOUR CONNECTION TO QUALITY & SERVICE |                                                                                                                                       | PART NUMBER: 629-13W6                | 6240-1NE         | 1     |  |



THIS SERIES FULLY CONFORMS TO THE EUROPEAN UNION DIRECTIVES 2011/65/EU FOR RoHS COMPLIANCY.





THIS IS A C.A.D. GENERATED DRAWING DO NOT MAKE MANUAL REVISIONS TO MASTER.



**ISSUE NUMBER** ORIGINAL

 $\overline{(1)}$ 

2W2 / 2WK2

3W3 / 3WK3

5W1 Male/Female





5W5 Male



PCB EDGE

8W8 Male







21W4 Male/Female

27W2 Male/Female



21W1 Male/Female



|                    |                            |