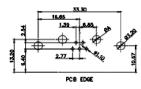

2W2 / 2WK2

3W3 / 3WK3

5W1 Male/Female

5W5 Male

PCB EDGE

8W8 Male

21W4 Male/Female

27W2 Male/Female