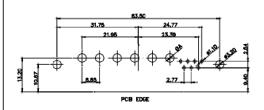

| PART NUMBER:                         | 629-13W6 | 6240-1NE         | 1     |











CURRENT RATING / ØA 10A / 2.2 20A / 3.3 30A / 3.7 40A / 4.2



THIS SERIES FULLY CONFORMS TO THE EUROPEAN UNION DIRECTIVES 2011/65/EU FOR RoHS COMPLIANCY. COMPLIANT



PCB EDGE



7W2 Male/Female

11W1 Male/Female

17W2 Male/Female





TOLERANCE UNLESS OTHERWISE SPECIFIED DAWING DO NOT MAKE MANUAL REVISIONS TO MASTER.















13W3 Male





25W3 Male





.X±0.25.XX±0.13.XXX±0.05

9W4 Female



36W4 Female



13W6 Male





0.50

2.77

22,16

20.78

13W6 Female

24.77

23.36

## 43W2 Female



17W5 Male

COMPLIANT











20.70

13.72

PCB EDGE



31.75

21.9

PCB EDGE



|                                                                  |                                                                                | SW REFERENCE NO.: 629 COMBO ASSEMBLY                                                                                                                                                                           |                         |            |       |
|------------------------------------------------------------------|--------------------------------------------------------------------------------|---------------------------------------------------------------------------------------