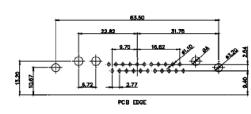

| PART NUMBER:                         | 629-13W6 | 6240-1NE         | 1     |











CURRENT RATING / ØA 10A / 2.2 20A / 3.3 30A / 3.7 40A / 4.2



THIS SERIES FULLY CONFORMS TO THE EUROPEAN UNION DIRECTIVES 2011/65/EU FOR RoHS COMPLIANCY. COMPLIANT



PCB EDGE



7W2 Male/Female

11W1 Male/Female

17W2 Male/Female





TOLERANCE UNLESS OTHERWISE SPECIFIED DAWING DO NOT MAKE MANUAL REVISIONS TO MASTER.















13W3 Male





25W3 Male





.X±0.25.XX±0.13.XXX±0.05

9W4 Female



36W4 Female



13W6 Male





0.50

2.77

22,16

20.78

13W6 Female

24.77

23.36

## 43W2 Female



17W5 Male

COMPLIANT











20.70

13.72

PCB EDGE



31.75

21.9

PCB EDGE



|                                                                  |                                                                                | SW REFERENCE NO.: 629 COMBO ASSEMBLY                                                                                                                                                                           |                         |            |       |
|------------------------------------------------------------------|----------------------------------------------------------------