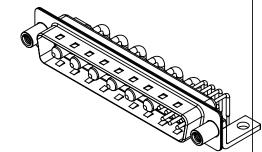

|  | COMBINATION D-SUB                    |                                                                                                                                       | SW REFERENCE NO.: 629 COMBO ASSEMBLY |                  |       |  |
|--|--------------------------------------|---------------------------------------------------------------------------------------------------------------------------------------|--------------------------------------|------------------|-------|--|
|  |                                      |                                                                                                                                       | DRAWN: C.B                           | DATE: JAN. 01/20 | 19    |  |
|  |                                      |                                                                                                                                       | CHECKED:                             | DATE:            |       |  |
|  | EDAC INC                             | THESE DRAWINGS AND SPECIFICATIONS<br>ARE THE PROPERTY OF EDAC INCAND                                                                  | SCALE: (IN C.A.D. 1:1)               | SHEET 1 OF       | 4     |  |
|  | TORONTO, ONTARIO<br>CANADA           | SHALL NOT BE REPRODUCED, OR COPIED<br>OR USED AS THE BASIS FOR THE<br>MANUFACTURE OR SALE OF APPARATUS<br>WITHOUT WRITTEN PERMISSION. | DRAWING NUMBER: 629-13W6240-1NE      |                  | ISSUE |  |
|  | YOUR CONNECTION TO QUALITY & SERVICE |                                                                                                                                       | PART NUMBER: 629-13W6                | 6240-1NE         | 1     |  |