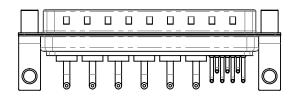

|  | COMBINATION D-SUB                    |                                                                                                                                       | SW REFERENCE NO.: 629 COMBO ASSEMBLY |                  |       |  |
|--|--------------------------------------|---------------------------------------------------------------------------------------------------------------------------------------|--------------------------------------|------------------|-------|--|
|  |                                      |                                                                                                                                       | DRAWN: C.B                           | DATE: JAN. 01/20 | 19    |  |
|  |                                      |                                                                                                                                       | CHECKED:                             | DATE:            |       |  |
|  | EDAC INC                             | THESE DRAWINGS AND SPECIFICATIONS<br>ARE THE PROPERTY OF EDAC INCAND                                                                  | SCALE: (IN C.A.D. 1:1)               | SHEET 1 OF       | 4     |  |
|  | TORONTO, ONTARIO<br>CANADA           | SHALL NOT BE REPRODUCED, OR COPIED<br>OR USED AS THE BASIS FOR THE<br>MANUFACTURE OR SALE OF APPARATUS<br>WITHOUT WRITTEN PERMISSION. | DRAWING NUMBER: 629-13W6240-1NE      |                  | ISSUE |  |
|  | YOUR CONNECTION TO QUALITY & SERVICE |                                                                                                                                       | PART NUMBER: 629-13W6                | 6240-1NE         | 1     |  |