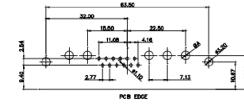

CURRENT RATING / ØA 10A / 2.2 20A / 3.3 30A / 3.7 40A / 4.2

THIS SERIES FULLY CONFORMS TO THE EUROPEAN UNION DIRECTIVES 2011/65/EU FOR RoHS COMPLIANCY. COMPLIANT

PCB EDGE

7W2 Male/Female

11W1 Male/Female

17W2 Male/Female

## 43W2 Female

17W5 Male

COMPLIANT

20.70

13.72

PCB EDGE

31.75

21.9