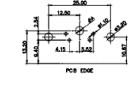

| PART NUMBER:                         | 629-13W6 | 6240-1NE         | 1     |











CURRENT RATING / ØA 10A / 2.2 20A / 3.3 30A / 3.7 40A / 4.2



THIS SERIES FULLY CONFORMS TO THE EUROPEAN UNION DIRECTIVES 2011/65/EU FOR RoHS COMPLIANCY. COMPLIANT



PCB EDGE



7W2 Male/Female

11W1 Male/Female

17W2 Male/Female





TOLERANCE UNLESS OTHERWISE SPECIFIED DAWING DO NOT MAKE MANUAL REVISIONS TO MASTER.















13W3 Male





25W3 Male





.X±0.25.XX±0.13.XXX±0.05

9W4 Female



36W4 Female



13W6 Male





0.50

2.77

22,16

20.78

13W6 Female

24.77

23.36

## 43W2 Female



17W5 Male

COMPLIANT











20.70

13.72

PCB EDGE



31.75

21.9

PCB EDGE



|                                                                  |                                                                                | SW REFERENCE NO.: 629 COMBO ASSEMBLY                                                                                                                                                                           |                         |