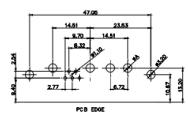

TOLERANCE UNLESS OTHERWISE SPECIFIED DAWING DO NOT MAKE MANUAL REVISIONS TO MASTER.

13W3 Male

25W3 Male

.X±0.25.XX±0.13.XXX±0.05

9W4 Female

36W4 Female

13W6 Male

0.50