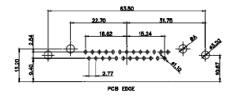

TOLERANCE UNLESS OTHERWISE SPECIFIED DAWING DO NOT MAKE MANUAL REVISIONS TO MASTER.

13W3 Male

25W3 Male

.X±0.25.XX±0.13.XXX±0.05

9W4 Female

36W4 Female

13W6 Male

0.50

2.77

22,16

20.78

13W6 Female

24.77

23.36