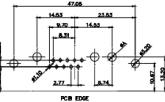

TOLERANCE UNLESS OTHERWISE SPECIFIED DAWING DO NOT MAKE MANUAL REVISIONS TO MASTER.

13W3 Male

25W3 Male

.X±0.25.XX±0.13.XXX±0.05

9W4 Female

36W4 Female

13W6 Male

0.50