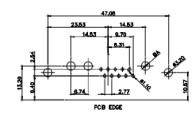

| PART NUMBER:                         | 629-13W6 | 6240-1NE         | 1     |











CURRENT RATING / ØA 10A / 2.2 20A / 3.3 30A / 3.7 40A / 4.2



THIS SERIES FULLY CONFORMS TO THE EUROPEAN UNION DIRECTIVES 2011/65/EU FOR RoHS COMPLIANCY. COMPLIANT



PCB EDGE



7W2 Male/Female

11W1 Male/Female

17W2 Male/Female





TOLERANCE UNLESS OTHERWISE SPECIFIED DAWING DO NOT MAKE MANUAL REVISIONS TO MASTER.















13W3 Male





25W3 Male





.X±0.25.XX±0.13.XXX±0.05

9W4 Female



36W4 Female



13W6 Male





0.50

2.77

22,16

20.78

13W6 Female

24.77

23.36

## 43W2 Female



17W5 Male

COMPLIANT











20.70

13.72

PCB EDGE



31.75

21.9

PCB EDGE



|                                                                  |                                                                                | SW REFERENCE NO.: 629 COMBO ASSEMBLY                                                                                                                                                                           |                         |            |       |
|------------------------------------------------------------------|--------------------------------------------------------------------------------|--