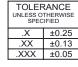

629-17W2640-2T4

PART NUMBER:

THIS SERIES FULLY CONFORMS TO THE EUROPEAN UNION DIRECTIVES 2011/65/EU FOR RoHS COMPLIANCY. TOLERANCE UNLESS OTHERWISE SPECIFIED

.XX ±0.25 .XXX ±0.13 .XXX ±0.05 THIS IS A C.A.D. GENERATED DRAWING
DO NOT MAKE MANUAL REVISIONS TO MASTER.