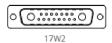

| SW REFERENCE NO.: 629 C  | COMBO ASSEMBLY     |  |
|--------------------------|--------------------|--|
| DRAWN: C.B               | DATE: JAN. 01/2019 |  |
| CHECKED:                 | DATE:              |  |
| SCALE: (IN C.A.D. 1:1)   | SHEET 1 OF 2       |  |
| DRAWING NUMBER: 629-17W2 | 2640-2T4 ISSUE     |  |

629-17W2640-2T4

PART NUMBER:

THIS SERIES FULLY CONFORMS TO THE EUROPEAN UNION DIRECTIVES 2011/65/EU FOR RoHS COMPLIANCY. TOLERANCE UNLESS OTHERWISE SPECIFIED

.XX ±0.25 .XXX ±0.13 .XXX ±0.05 THIS IS A C.A.D. GENERATED DRAWING
DO NOT MAKE MANUAL REVISIONS TO MASTER.

ISSUE NUMBER
ORIGINAL (1)

2W2

5W1

0000 3W3

11W1

⊙ ⊙ ⊙ ⊙ ⊙ ⊙ ⊙ ⊙

13W3

17W5

## **COMBINATION D-SUB**

629-17W2640-2T4

PART NUMBER: