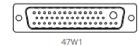

ISSUE NUMBER
ORIGINAL (1)

2W2

5W1

0000 3W3

11W1

⊙ ⊙ ⊙ ⊙ ⊙ ⊙ ⊙ ⊙

13W3

17W5