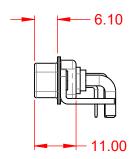

| SW REFERENCE NO.: 629 C  | COMBO ASSEMBLY     |  |
|--------------------------|--------------------|--|
| DRAWN: C.B               | DATE: JAN. 01/2019 |  |
| CHECKED:                 | DATE:              |  |
| SCALE: (IN C.A.D. 1:1)   | SHEET 1 OF 2       |  |
| DRAWING NUMBER: 629-17W2 | 2640-2T4 ISSUE     |  |

629-17W2640-2T4

PART NUMBER:

THIS SERIES FULLY CONFORMS TO THE EUROPEAN UNION DIRECTIVES 2011/65/EU FOR RoHS COMPLIANCY. TOLERANCE UNLESS OTHERWISE SPECIFIED

.XX ±0.25 .XXX ±0.13 .XXX ±0.05 THIS IS A C.A.D. GENERATED DRAWING
DO NOT MAKE MANUAL REVISIONS TO MASTER.