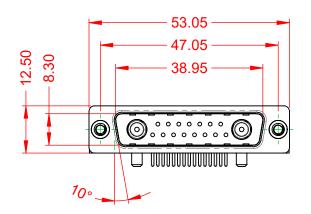

| SW REFERENCE NO.: 629 C  | COMBO ASSEMBLY     |  |
|--------------------------|--------------------|--|
| DRAWN: C.B               | DATE: JAN. 01/2019 |  |
| CHECKED:                 | DATE:              |  |
| SCALE: (IN C.A.D. 1:1)   | SHEET 1 OF 2       |  |
| DRAWING NUMBER: 629-17W2 | 2640-2T4 ISSUE     |  |

629-17W2640-2T4

PART NUMBER:

THIS SERIES FULLY CONFORMS TO THE EUROPEAN UNION DIRECTIVES 2011/65/EU FOR RoHS COMPLIANCY. TOLERANCE UNLESS OTHERWISE SPECIFIED

.XX ±0.25 .XXX ±0.13 .XXX ±0.05 THIS IS A C.A.D. GENERATED DRAWING
DO NOT MAKE MANUAL REVISIONS TO MASTER.