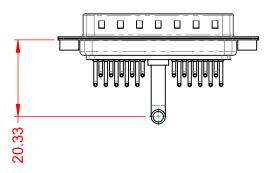

NOTES:

MATERIAL: HOUSING: SHELL: CONTACT:

THERMOPLASTIC POLYESTER, UL94V-0 COPPER ALLOY, 30µ" GOLD PLATED

**POWER/CO-AX CONTACT RATING:** (IF PRESENT) SIGNAL CONTACT CURRENT RATING: 5A PER CONTACT SIGNAL CONTACT RESISTANCE:  $10m\Omega$  MAX. INSULATOR RESISTANCE:

.X ±0.25 .XX ±0.13 .XXX ±0.05

DIELECTRIC WITHSTANDING VOLTAGE:

**OPERATING TEMPERATURE:** 

40A (CURRENT)

-55°C ~ 125°C

5000MΩ min.

1000V AC rms

|    |                                                                                |                                                                                                                                                                                                                | SW REFERENCE NO.: 629 COMBO ASSEMBLY |                  |       |
|----|--------------------------------------------------------------------------------|----------------------------------------------------------------------------------------------------------------------------------------------------------------------------------------------------------------|--------------------------------------|------------------|-------|
|    |                                                                                |                                                                                                                                                                                                                | DRAWN: C.B                           | DATE: JAN. 01/20 | 19    |
|    |                                                                                |                                                                                                                                                                                                                | CHECKED:                             | DATE:            |       |
| YO | EDAC INC<br>TORONTO, ONTARIO<br>CANADA<br>YOUR CONNECTION TO QUALITY & SERVICE | THESE DRAWINGS AND SPECIFICATIONS<br>ARE THE PROPERTY OF EDAC INC.,AND<br>SHALL NOT BE REPRODUCED,OR COPIED<br>OR USED AS THE BASIS FOR THE<br>MANUFACTURE OR SALE OF APPARATUS<br>WITHOUT WRITTEN PERMISSION. | SCALE: (IN C.A.D. 1:1)               | SHEET 1 OF       | 2     |
|    |                                                                                |                                                                                                                                                                                                                | DRAWING NUMBER: 629-21W1650-4N2      |                  | ISSUE |
|    |                                                                                |                                                                                                                                                                                                                | PART NUMBER: 629-21W                 | 1650-4N2         | 1     |