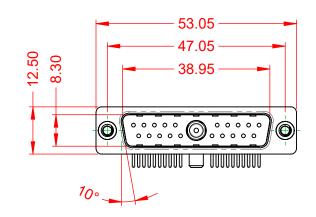

NOTES:

MATERIAL: HOUSING: SHELL: CONTACT:

THERMOPLASTIC POLYESTER, UL94V-0 COPPER ALLOY, 30µ" GOLD PLATED

**POWER/CO-AX CONTACT RATING:** (IF PRESENT) SIGNAL CONTACT CURRENT RATING: 5A PER CONTACT SIGNAL CONTACT RESISTANCE:  $10m\Omega$  MAX. INSULATOR RESISTANCE:

.X ±0.25 .XX ±0.13 .XXX ±0.05

DIELECTRIC WITHSTANDING VOLTAGE:

**OPERATING TEMPERATURE:** 

40A (CURRENT)

-55°C ~ 125°C

5000MΩ min.

1000V AC rms

|    |                                                                                |                                                                                                                                                                                                                | SW REFERENCE NO.: 629 COMBO ASSEMBLY |                  |       |
|----|--------------------------------------------------------------------------------|----------------------------------------------------------------------------------------------------------------------------------------------------------------------------------------------------------------|--------------------------------------|------------------|-------|
|    |                                                                                |                                                                                                                                                                                                                | DRAWN: C.B                           | DATE: JAN. 01/20 | 19    |
|    |                                                                                |                                                                                                                                                                                                                | CHECKED:                             | DATE:            |       |
| YO | EDAC INC<br>TORONTO, ONTARIO<br>CANADA<br>YOUR CONNECTION TO QUALITY & SERVICE | THESE DRAWINGS AND SPECIFICATIONS<br>ARE THE PROPERTY OF EDAC INC.,AND<br>SHALL NOT BE REPRODUCED,OR COPIED<br>OR USED AS THE BASIS FOR THE<br>MANUFACTURE OR SALE OF APPARATUS<br>WITHOUT WRITTEN PERMISSION. | SCALE: (IN C.A.D. 1:1)               | SHEET 1 OF       | 2     |
|    |                                                                                |                                                                                                                                                                                                                | DRAWING NUMBER: 629-21W1650-4N2      |                  | ISSUE |
|    |                                                                                |                                                                                                                                                                                                                | PART NUMBER: 629-21W                 | 1650-4N2         | 1     |