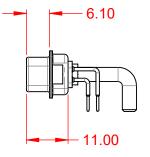

NOTES:

MATERIAL: HOUSING: SHELL: CONTACT:

THERMOPLASTIC POLYESTER, UL94V-0 COPPER ALLOY, 30µ" GOLD PLATED

**POWER/CO-AX CONTACT RATING:** (IF PRESENT) SIGNAL CONTACT CURRENT RATING: 5A PER CONTACT SIGNAL CONTACT RESISTANCE:  $10m\Omega$  MAX. INSULATOR RESISTANCE:

.X ±0.25 .XX ±0.13 .XXX ±0.05

DIELECTRIC WITHSTANDING VOLTAGE:

**OPERATING TEMPERATURE:** 

40A (CURRENT)

-55°C ~ 125°C

5000MΩ min.

1000V AC rms

|    |                                                                                |                                                                                                                                                                                                                | SW REFERENCE NO.: 629 COMBO ASSEMBLY |                  |       |
|----|--------------------------------------------------------------------------------|----------------------------------------------------------------------------------------------------------------------------------------------------------------------------------------------------------------|--------------------------------------|------------------|-------|
|    |                                                                                |                                                                                                                                                                                                                | DRAWN: C.B                           | DATE: JAN. 01/20 | 19    |
|    |                                                                                |                                                                                                                                                                                                                | CHECKED:                             | DATE:            |       |
| YO | EDAC INC<br>TORONTO, ONTARIO<br>CANADA<br>YOUR CONNECTION TO QUALITY & SERVICE | THESE DRAWINGS AND SPECIFICATIONS<br>ARE THE PROPERTY OF EDAC INC.,AND<br>SHALL NOT BE REPRODUCED,OR COPIED<br>OR USED AS THE BASIS FOR THE<br>MANUFACTURE OR SALE OF APPARATUS<br>WITHOUT WRITTEN PERMISSION. | SCALE: (IN C.A.D. 1:1)               | SHEET 1 OF       | 2     |
|    |                                                                                |                                                                                                                                                                                                                | DRAWING NUMBER: 629-21W1650-4N2      |                  | ISSUE |
|    |                                                                                |                                                                                                                                                                                                                | PART NUMBER: 629-21W                 | 1650-4N2         | 1     |