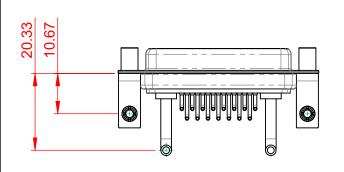

| COMBINATION D-SUB                    |                                                                                                                                                                                                                | SW REFERENCE NO.: 630 COMBO ASSEMBLY |                    |       |
|--------------------------------------|----------------------------------------------------------------------------------------------------------------------------------------------------------------------------------------------------------------|--------------------------------------|--------------------|-------|
|                                      |                                                                                                                                                                                                                | DRAWN: C.B                           | DATE: JAN. 01/2019 |       |
|                                      |                                                                                                                                                                                                                | CHECKED:                             | DATE:              |       |
| EDAC INC                             | THESE DRAWINGS AND SPECIFICATIONS<br>ARE THE PROPERTY OF EDAC INC.,AND<br>SHALL NOT BE REPRODUCED,OR COPIED<br>OR USED AS THE BASIS FOR THE<br>MANUFACTURE OR SALE OF APPARATUS<br>WITHOUT WRITTEN PERMISSION. | SCALE: (IN C.A.D. 1:1)               | SHEET 1 OF         | 2     |
| TORONTO, ONTARIO                     |                                                                                                                                                                                                                | DRAWING NUMBER: 630-17W2250-2ND      |                    | ISSUE |
| YOUR CONNECTION TO QUALITY & SERVICE |                                                                                                                                                                                                                | PART NUMBER: 630-17W2250-2ND         |                    | 1     |