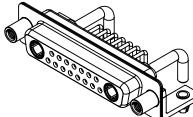

| COMBINATION D-SUB                    |                                                                                                                                                                                                                | SW REFERENCE NO.: 630 COMBO ASSEMBLY |                    |       |
|--------------------------------------|----------------------------------------------------------------------------------------------------------------------------------------------------------------------------------------------------------------|--------------------------------------|--------------------|-------|
|                                      |                                                                                                                                                                                                                | DRAWN: C.B                           | DATE: JAN. 01/2019 |       |
|                                      |                                                                                                                                                                                                                | CHECKED:                             | DATE:              |       |
| EDAC INC                             | THESE DRAWINGS AND SPECIFICATIONS<br>ARE THE PROPERTY OF EDAC INC.,AND<br>SHALL NOT BE REPRODUCED,OR COPIED<br>OR USED AS THE BASIS FOR THE<br>MANUFACTURE OR SALE OF APPARATUS<br>WITHOUT WRITTEN PERMISSION. | SCALE: (IN C.A.D. 1:1)               | SHEET 1 OF         | 2     |
| TORONTO, ONTARIO                     |                                                                                                                                                                                                                | DRAWING NUMBER: 630-17W2250-2ND      |                    | ISSUE |
| YOUR CONNECTION TO QUALITY & SERVICE |                                                                                                                                                                                                                | PART NUMBER: 630-17W2250-2ND         |                    | 1     |