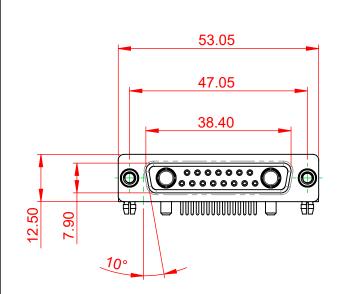

| COMBINATION D-SUB                    |                                                                                                                                                                                                                | SW REFERENCE NO.: 630 COMBO ASSEMBLY |                    |       |
|--------------------------------------|----------------------------------------------------------------------------------------------------------------------------------------------------------------------------------------------------------------|--------------------------------------|--------------------|-------|
|                                      |                                                                                                                                                                                                                | DRAWN: C.B                           | DATE: JAN. 01/2019 |       |
|                                      |                                                                                                                                                                                                                | CHECKED:                             | DATE:              |       |
| EDAC INC                             | THESE DRAWINGS AND SPECIFICATIONS<br>ARE THE PROPERTY OF EDAC INC.,AND<br>SHALL NOT BE REPRODUCED,OR COPIED<br>OR USED AS THE BASIS FOR THE<br>MANUFACTURE OR SALE OF APPARATUS<br>WITHOUT WRITTEN PERMISSION. | SCALE: (IN C.A.D. 1:1)               | SHEET 1 OF         | 2     |
| TORONTO, ONTARIO                     |                                                                                                                                                                                                                | DRAWING NUMBER: 630-17W2250-2ND      |                    | ISSUE |
| YOUR CONNECTION TO QUALITY & SERVICE |                                                                                                                                                                                                                | PART NUMBER: 630-17W2250-2ND         |                    | 1     |