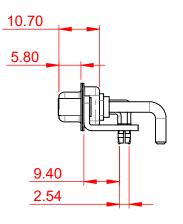

| COMBINATION D-SUB                    |                                                                                                                                                                                                                | SW REFERENCE NO.: 630 COMBO ASSEMBLY |                    |       |
|--------------------------------------|----------------------------------------------------------------------------------------------------------------------------------------------------------------------------------------------------------------|--------------------------------------|--------------------|-------|
|                                      |                                                                                                                                                                                                                | DRAWN: C.B                           | DATE: JAN. 01/2019 |       |
|                                      |                                                                                                                                                                                                                | CHECKED:                             | DATE:              |       |
| EDAC INC                             | THESE DRAWINGS AND SPECIFICATIONS<br>ARE THE PROPERTY OF EDAC INC.,AND<br>SHALL NOT BE REPRODUCED,OR COPIED<br>OR USED AS THE BASIS FOR THE<br>MANUFACTURE OR SALE OF APPARATUS<br>WITHOUT WRITTEN PERMISSION. | SCALE: (IN C.A.D. 1:1)               | SHEET 1 OF         | 2     |
| TORONTO, ONTARIO                     |                                                                                                                                                                                                                | DRAWING NUMBER: 630-17W2250-2ND      |                    | ISSUE |
| YOUR CONNECTION TO QUALITY & SERVICE |                                                                                                                                                                                                                | PART NUMBER: 630-17W2250-2ND         |                    | 1     |