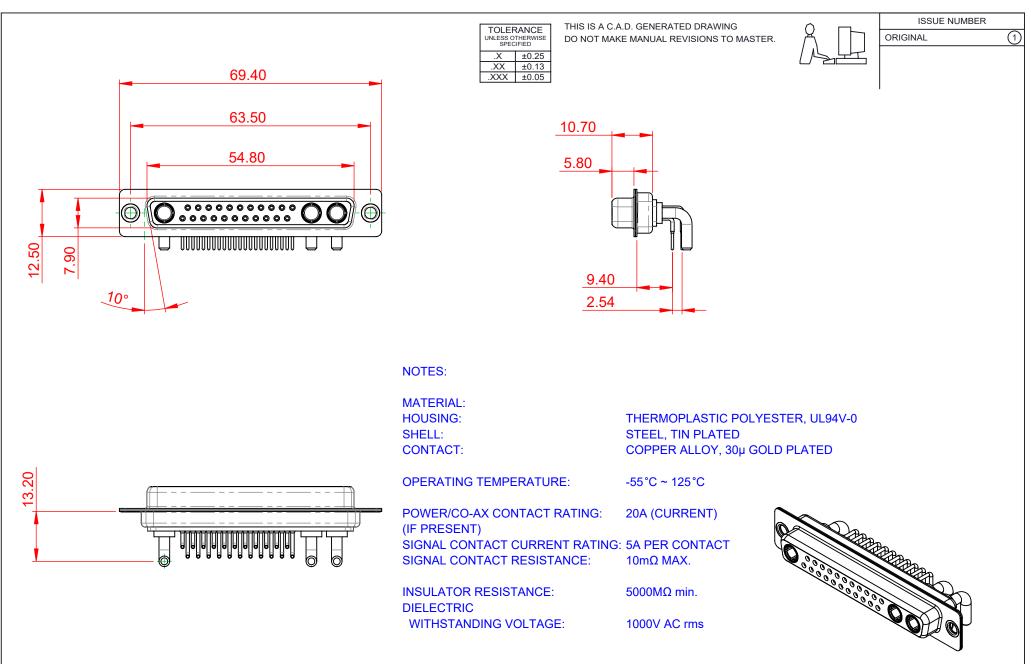

|                                      | COMBINATION D-SUB                                                                                                                                                                                              |                                 | SW REFERENCE NO.: 630 COMBO ASSEMBLY |       |  |
|--------------------------------------|----------------------------------------------------------------------------------------------------------------------------------------------------------------------------------------------------------------|---------------------------------|--------------------------------------|-------|--|
| COMBINATION                          |                                                                                                                                                                                                                |                                 | DATE: JAN. 01/20                     | 19    |  |
|                                      |                                                                                                                                                                                                                |                                 | DATE:                                |       |  |
| EDAC INC                             | THESE DRAWINGS AND SPECIFICATIONS<br>ARE THE PROPERTY OF EDAC INC.,AND<br>SHALL NOT BE REPRODUCED,OR COPIED<br>OR USED AS THE BASIS FOR THE<br>MANUFACTURE OR SALE OF APPARATUS<br>WITHOUT WRITTEN PERMISSION. | SCALE: (IN C.A.D. 1:1)          | SHEET 1 OF                           | 2     |  |
| TORONTO, ONTARIO<br>CANADA           |                                                                                                                                                                                                                | DRAWING NUMBER: 630-25W3640-2T1 |                                      | ISSUE |  |
| YOUR CONNECTION TO QUALITY & SERVICE |                                                                                                                                                                                                                | PART NUMBER: 630-25W            | 3640-2T1                             | 1     |  |

THIS SERIES FULLY CONFORMS TO THE EUROPEAN UNION DIRECTIVES 2011/65/EU FOR RoHS COMPLIANCY.

| W REFERENCE NO.: 630 COMBO ASSEMBLY |                    |  |  |  |
|-------------------------------------|--------------------|--|--|--|
| DRAWN: C.B                          | DATE: JAN. 01/2019 |  |  |  |
| CHECKED:                            | DATE:              |  |  |  |
| SCALE: (IN C.A.D. 1:1)              | SHEET 1 OF 2       |  |  |  |
| DRAWING NUMBER: 630-2               | 25W3640-2T1 ISSUE  |  |  |  |
| PART NUMBER: 630-2                  | 25W3640-2T1 1      |  |  |  |