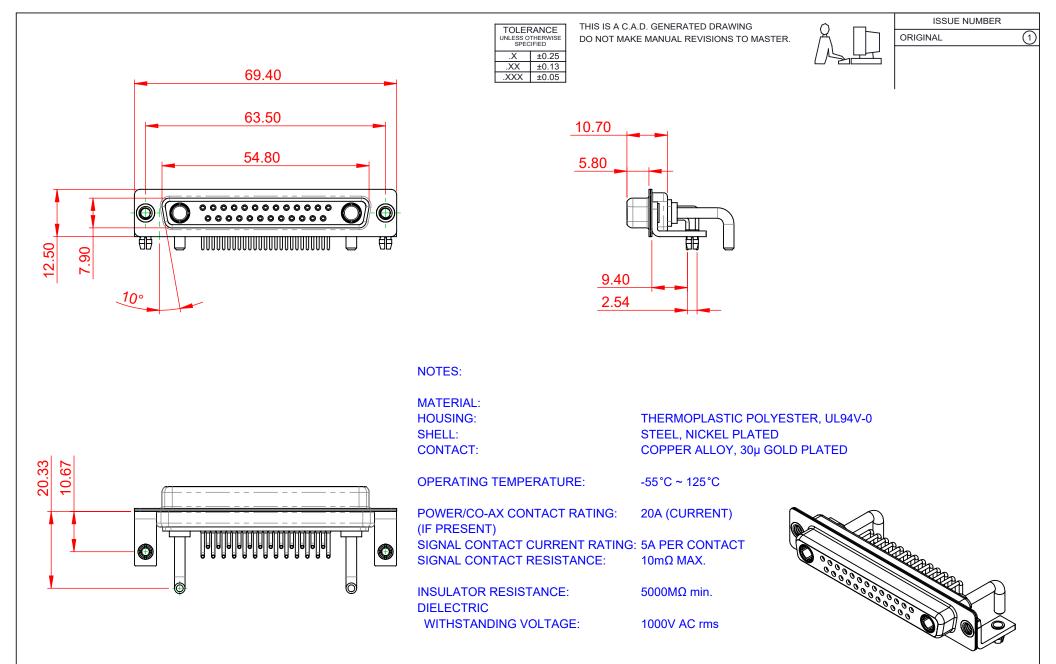

|                    |                                        |                                                                                                                                                                                                                |                          | SW REFERENCE NO.: 630 COMBO ASSEMBLY |            |       |  |
|--------------------|----------------------------------------|----------------------------------------------------------------------------------------------------------------------------------------------------------------------------------------------------------------|--------------------------|--------------------------------------|------------|-------|--|
| COMBINATION D-SUB  |                                        | DRAWN: C.B                                                                                                                                                                                                     |                          | DATE: JAN. 01/2019                   |            |       |  |
|                    |                                        |                                                                                                                                                                                                                | CHECKED:                 |                                      | DATE:      |       |  |
|                    | EDAC INC<br>TORONTO, ONTARIO<br>CANADA | THESE DRAWINGS AND SPECIFICATIONS<br>ARE THE PROPERTY OF EDAC INC.,AND<br>SHALL NOT BE REPRODUCED,OR COPIED<br>OR USED AS THE BASIS FOR THE<br>MANUFACTURE OR SALE OF APPARATUS<br>WITHOUT WRITTEN PERMISSION. | SCALE: (IN C.A.D. 1      | 1:1)                                 | SHEET 1 OF | 2     |  |
|                    |                                        |                                                                                                                                                                                                                | DRAWING NUMBER: 630-27W2 |                                      | 2650-2NB   | ISSUE |  |
| YOUR CONNECTION TO | QUALITY & SERVICE                      |                                                                                                                                                                                                                | PART NUMBER:             | 630-27W2                             | 2650-2NB   | 1     |  |