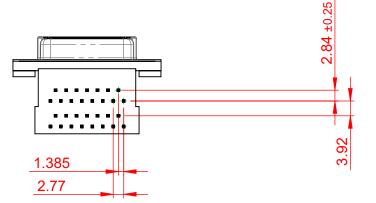

THIS IS A C.A.D. GENERATED DRAWING DO NOT MAKE MANUAL REVISIONS TO MASTER.

**ISSUE NUMBER** ORIGINAL (1)

NOTES:

MATERIAL:

19.6

HOUSING: THERMOPLASTIC POLYESTER, UL94V-0, **BLACK IN COLOUR** SHELL: STEEL, NICKEL PLATED CONTACT: COPPER ALLOY, 30µ GOLD PLATING

OPERATING TEMPERATURE: -55°C ~ 85°C

**CURRENT RATING: 3A PER CONTACT** CONTACT RESISTANCE:  $25m\Omega$  MAX. INSULATOR RESISTANCE: 5000MΩ min. DIELECTRIC WITHSTANDING VOLTAGE: 1000V AC rms

| 663 SERIES D-SUB CONNECTOR                                                     |                                                                                                                                                                                                                | SW REFERENCE NO.: 663 ASSEMBLY  |                    |       |
|--------------------------------------------------------------------------------|----------------------------------------------------------------------------------------------------------------------------------------------------------------------------------------------------------------|---------------------------------|--------------------|-------|
|                                                                                |                                                                                                                                                                                                                | DRAWN: C.B                      | DATE: AUG. 01/2018 |       |
|                                                                                |                                                                                                                                                                                                                | CHECKED:                        | DATE:              |       |
| EDAC INC<br>TORONTO, ONTARIO<br>CANADA<br>YOUR CONNECTION TO QUALITY & SERVICE | THESE DRAWINGS AND SPECIFICATIONS<br>ARE THE PROPERTY OF EDAC INC.,AND<br>SHALL NOT BE REPRODUCED,OR COPIED<br>OR USED AS THE BASIS FOR THE<br>MANUFACTURE OR SALE OF APPARATUS<br>WITHOUT WRITTEN PERMISSION. | SCALE: (IN C.A.D. 1:1)          | SHEET 1 OF         | 1     |
|                                                                                |                                                                                                                                                                                                                | DRAWING NUMBER: 663-015-664-004 |                    | ISSUE |
|                                                                                |                                                                                                                                                                                                                | PART NUMBER: 663-015-0          | 664-004            | 1     |