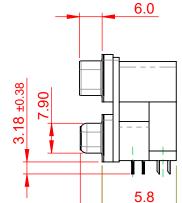

THIS IS A C.A.D. GENERATED DRAWING DO NOT MAKE MANUAL REVISIONS TO MASTER.

**ISSUE NUMBER** ORIGINAL (1)

NOTES:

MATERIAL:

19.6

HOUSING: THERMOPLASTIC POLYESTER, UL94V-0, **BLACK IN COLOUR** SHELL: STEEL, NICKEL PLATED CONTACT: COPPER ALLOY, 30µ GOLD PLATING

OPERATING TEMPERATURE: -55°C ~ 85°C

**CURRENT RATING: 3A PER CONTACT** CONTACT RESISTANCE:  $25m\Omega$  MAX. INSULATOR RESISTANCE: 5000MΩ min. DIELECTRIC WITHSTANDING VOLTAGE: 1000V AC rms

| 663 SERIES D-SUB CONNECTOR                                                     |                                                                                                                                                                                                                | SW REFERENCE NO.: 663 ASSEMBLY  |                    |       |
|--------------------------------------------------------------------------------|----------------------------------------------------------------------------------------------------------------------------------------------------------------------------------------------------------------|---------------------------------|--------------------|-------|
|                                                                                |                                                                                                                                                                                                                | DRAWN: C.B                      | DATE: AUG. 01/2018 |       |
|                                                                                |                                                                                                                                                                                                                | CHECKED:                        | DATE:              |       |
| EDAC INC<br>TORONTO, ONTARIO<br>CANADA<br>YOUR CONNECTION TO QUALITY & SERVICE | THESE DRAWINGS AND SPECIFICATIONS<br>ARE THE PROPERTY OF EDAC INC.,AND<br>SHALL NOT BE REPRODUCED,OR COPIED<br>OR USED AS THE BASIS FOR THE<br>MANUFACTURE OR SALE OF APPARATUS<br>WITHOUT WRITTEN PERMISSION. | SCALE: (IN C.A.D. 1:1)          | SHEET 1 OF         | 1     |
|                                                                                |                                                                                                                                                                                                                | DRAWING NUMBER: 663-015-664-004 |                    | ISSUE |
|                                                                                |                                                                                                                                                                                                                | PART NUMBER: 663-015-0          | 664-004            | 1     |