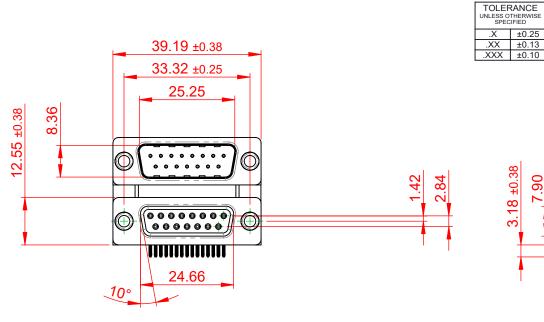

THIS IS A C.A.D. GENERATED DRAWING DO NOT MAKE MANUAL REVISIONS TO MASTER.

**ISSUE NUMBER** ORIGINAL (1)

NOTES:

MATERIAL:

19.6

HOUSING: THERMOPLASTIC POLYESTER, UL94V-0, **BLACK IN COLOUR** SHELL: STEEL, NICKEL PLATED CONTACT: COPPER ALLOY, 30µ GOLD PLATING

OPERATING TEMPERATURE: -55°C ~ 85°C

**CURRENT RATING: 3A PER CONTACT** CONTACT RESISTANCE:  $25m\Omega$  MAX. INSULATOR RESISTANCE: 5000MΩ min. DIELECTRIC WITHSTANDING VOLTAGE: 1000V AC rms

| 663 SERIES D-SUB CONNECTOR                                                     |                                                                                                                                                                                                                | SW REFERENCE NO.: 663 ASSEMBLY  |                    |       |
|--------------------------------------------------------------------------------|----------------------------------------------------------------------------------------------------------------------------------------------------------------------------------------------------------------|---------------------------------|--------------------|-------|
|                                                                                |                                                                                                                                                                                                                | DRAWN: C.B                      | DATE: AUG. 01/2018 |       |
|                                                                                |                                                                                                                                                                                                                | CHECKED:                        | DATE:              |       |
| EDAC INC<br>TORONTO, ONTARIO<br>CANADA<br>YOUR CONNECTION TO QUALITY & SERVICE | THESE DRAWINGS AND SPECIFICATIONS<br>ARE THE PROPERTY OF EDAC INC.,AND<br>SHALL NOT BE REPRODUCED,OR COPIED<br>OR USED AS THE BASIS FOR THE<br>MANUFACTURE OR SALE OF APPARATUS<br>WITHOUT WRITTEN PERMISSION. | SCALE: (IN C.A.D. 1:1)          | SHEET 1 OF         | 1     |
|                                                                                |                                                                                                                                                                                                                | DRAWING NUMBER: 663-015-664-004 |                    | ISSUE |
|                                                                                |                                                                                                                                                                                                                | PART NUMBER: 663-015-0          | 664-004            | 1     |