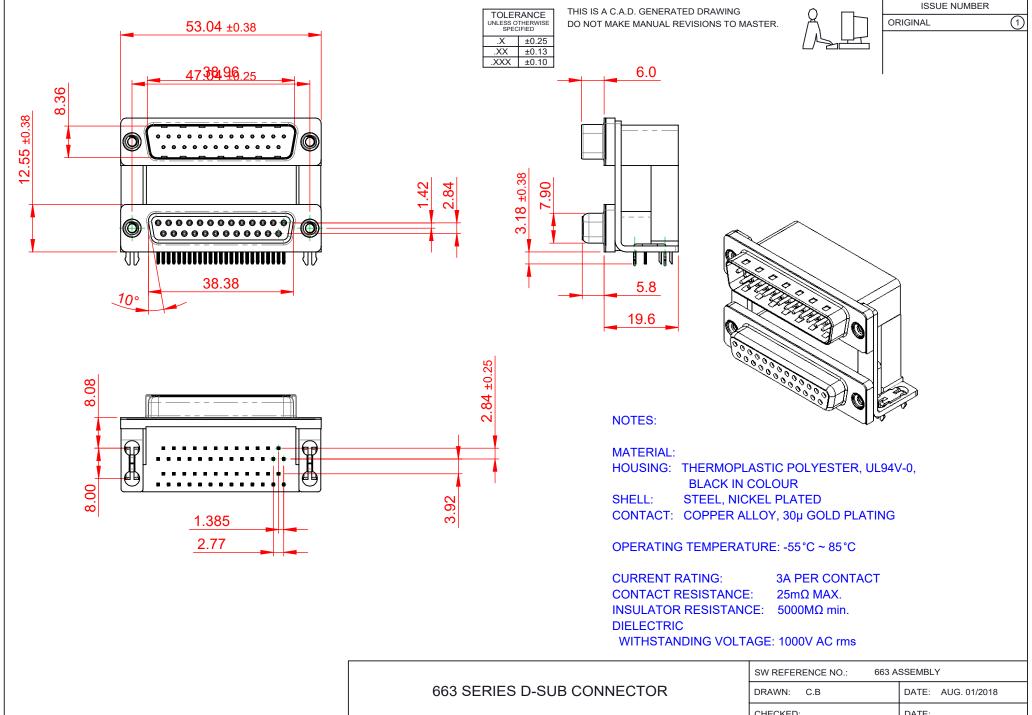

THIS SERIES FULLY CONFORMS TO THE EUROPEAN UNION DIRECTIVES 2011/65/EU FOR RoHS COMPLIANCY.

**EDAC INC** TORONTO, ONTARIO CANADA

THESE DRAWINGS AND SPECIFICATIONS ARE THE PROPERTY OF EDAC INC..AND SHALL NOT BE REPRODUCED, OR COPIED OR USED AS THE BASIS FOR THE MANUFACTURE OR SALE OF APPARATUS WITHOUT WRITTEN PERMISSION.

| SW REFERENCE NO.: 663 ASSEMBLY |                    |
|--------------------------------|--------------------|
| DRAWN: C.B                     | DATE: AUG. 01/2018 |
| CHECKED:                       | DATE:              |
| SCALE: (IN C.A.D. 1:1)         | SHEET 1 OF 1       |
| DDAM(NO NUMBER                 |                    |

DRAWING NUMBER: 663-025-664-038 ISSUE PART NUMBER: 663-025-664-038