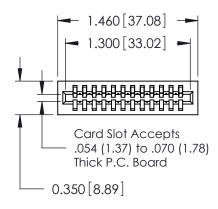

THIS IS A C.A.D. GENERATED DRAWING DO NOT MAKE MANUAL REVISIONS TO MASTER.

ISSUE NUMBER

ORIGINAL

Contact Information
520-P.C. Tail, Regular Point - Tail LG.=.175(4.45)
.100" (2.54mm) Contact Spacing x .200" (5.08mm) Row Spacing

725 Series Ultra-Mate Card Edge Connector - Press Fit

Part Number: 725-012-520-101

YOUR CONNECTION TO QUALITY & SERVICE

**EDAC INC** TORONTO, ONTARIO CANADA

THESE DRAWINGS AND SPECIFICATIONS ARE THE PROPERTY OF EDAC INC.,AND SHALL NOT BE REPRODUCED, OR COPIED OR USED AS THE BASIS FOR THE MANUFACTURE OR SALE OF APPARATUS WITHOUT WRITTEN PERMISSION.