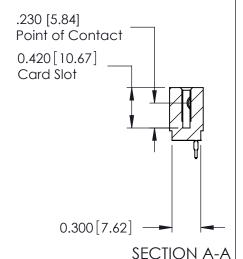

THIS IS A C.A.D. GENERATED DRAWING DO NOT MAKE MANUAL REVISIONS TO MASTER.

ISSUE NUMBER

ORIGINAL

Contact Information
520-P.C. Tail, Regular Point - Tail LG.=.175(4.45)
.100" (2.54mm) Contact Spacing x .200" (5.08mm) Row Spacing

725 Series Ultra-Mate Card Edge Connector - Press Fit

Part Number: 725-012-520-101

YOUR CONNECTION TO QUALITY & SERVICE

**EDAC INC** TORONTO, ONTARIO CANADA

THESE DRAWINGS AND SPECIFICATIONS ARE THE PROPERTY OF EDAC INC.,AND SHALL NOT BE REPRODUCED, OR COPIED OR USED AS THE BASIS FOR THE MANUFACTURE OR SALE OF APPARATUS WITHOUT WRITTEN PERMISSION.