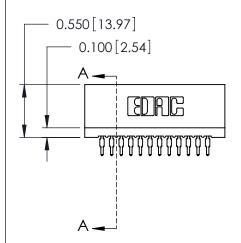

THIS IS A C.A.D. GENERATED DRAWING DO NOT MAKE MANUAL REVISIONS TO MASTER.

ISSUE NUMBER

ORIGINAL

Contact Information
520-P.C. Tail, Regular Point - Tail LG.=.175(4.45)
.100" (2.54mm) Contact Spacing x .200" (5.08mm) Row Spacing

725 Series Ultra-Mate Card Edge Connector - Press Fit

Part Number: 725-012-520-101

YOUR CONNECTION TO QUALITY & SERVICE

**EDAC INC** TORONTO, ONTARIO CANADA

THESE DRAWINGS AND SPECIFICATIONS ARE THE PROPERTY OF EDAC INC.,AND SHALL NOT BE REPRODUCED, OR COPIED OR USED AS THE BASIS FOR THE MANUFACTURE OR SALE OF APPARATUS WITHOUT WRITTEN PERMISSION.