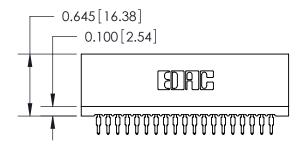

THIS IS A C.A.D. GENERATED DRAWING DO NOT MAKE MANUAL REVISIONS TO MASTER.

ORIGINAL

<u>Contact Information</u> 560-Make Before Break (MBB) - Tail LG.=.190(4.83) .100" (2.54mm) Contact Spacing x .200" (5.08mm) Row Spacing

| 745 Series Ultra-Mate Card Edge Connector - Press Fit            |                  |                                                                                                  |                | ACAD REFERENCE NO. |                 | 745-ENG MASTER |  |
|------------------------------------------------------------------|------------------|--------------------------------------------------------------------------------------------------|----------------|--------------------|-----------------|----------------|--|
| <b>G</b>                                                         |                  |                                                                                                  | DRAWN:         | J.LEE              | DATE: MAY 04/09 |                |  |
| Part Number: 745-038-560-201                                     |                  |                                                                                                  | CHECKED: DA    |                    | DATE:           | DATE:          |  |
|                                                                  | EDAC INC         | THESE DRAWINGS AND SPECIFICATIONS                                                                | SCALE:         |                    | SHEET 1         | OF 2           |  |
|                                                                  | TORONTO, ONTARIO | ARE THE PROPERTY OF EDAC INC.,AND SHALL NOT BE REPRODUCED,OR COPIED OR USED AS THE BASIS FOR THE | DRAWING NUMBER |                    |                 | ISSUE          |  |
|                                                                  | CANADA           | MANUFACTURE OR SALE OF APPARATUS                                                                 | 745-ENG MASTER |                    | ₹               | 1              |  |
| YOUR CONNECTION TO QUALITY & SERVICE WITHOUT WRITTEN PERMISSION. |                  |                                                                                                  |                |                    |                 |                |  |