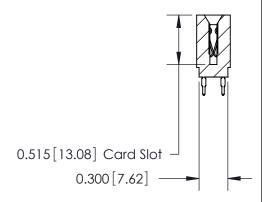

THIS IS A C.A.D. GENERATED DRAWING DO NOT MAKE MANUAL REVISIONS TO MASTER.

ORIGINAL

<u>Contact Information</u> 560-Make Before Break (MBB) - Tail LG.=.190(4.83) .100" (2.54mm) Contact Spacing x .200" (5.08mm) Row Spacing