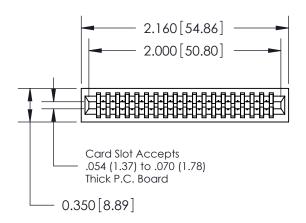

THIS IS A C.A.D. GENERATED DRAWING DO NOT MAKE MANUAL REVISIONS TO MASTER.

ORIGINAL

<u>Contact Information</u> 560-Make Before Break (MBB) - Tail LG.=.190(4.83) .100" (2.54mm) Contact Spacing x .200" (5.08mm) Row Spacing