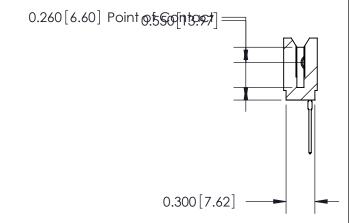

THIS IS A C.A.D. GENERATED DRAWING DO NOT MAKE MANUAL REVISIONS TO MASTER.

ISSUE NUMBER

ORIGINAL

Contact Information
540-Wire Wrap, Regular Point - Tail LG.=.560(14.22)
.100" (2.54mm) Contact Spacing x .200" (5.08mm) Row Spacing

745 Series Ultra-Mate Card Edge Connector - Press Fit

Part Number: 745-040-540-106

EDAC INC
TORONTO, ONTARIO
CANADA
YOUR CONNECTION TO QUALITY & SERVICE

TORONTO CANADA
WANDFACTURE OR SALE OF APPARATUS
WITHOUT WRITTEN PERMISSION.