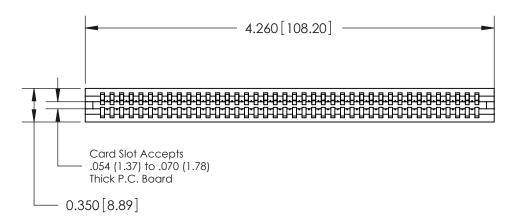

THIS IS A C.A.D. GENERATED DRAWING DO NOT MAKE MANUAL REVISIONS TO MASTER.

ISSUE NUMBER

ORIGINAL

Contact Information
540-Wire Wrap, Regular Point - Tail LG.=.560(14.22)
.100" (2.54mm) Contact Spacing x .200" (5.08mm) Row Spacing

745 Series Ultra-Mate Card Edge Connector - Press Fit

Part Number: 745-040-540-106

EDAC INC
TORONTO, ONTARIO
CANADA
YOUR CONNECTION TO QUALITY & SERVICE

TORONTO CANADA
WANDFACTURE OR SALE OF APPARATUS
WITHOUT WRITTEN PERMISSION.