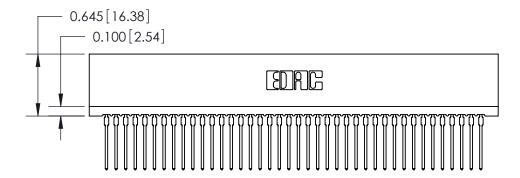

THIS IS A C.A.D. GENERATED DRAWING DO NOT MAKE MANUAL REVISIONS TO MASTER.

ISSUE NUMBER

ORIGINAL

Contact Information
540-Wire Wrap, Regular Point - Tail LG.=.560(14.22)
.100" (2.54mm) Contact Spacing x .200" (5.08mm) Row Spacing

745 Series Ultra-Mate Card Edge Connector - Press Fit

Part Number: 745-040-540-106

EDAC INC
TORONTO, ONTARIO
CANADA
YOUR CONNECTION TO QUALITY & SERVICE

TORONTO CANADA
WANDFACTURE OR SALE OF APPARATUS
WITHOUT WRITTEN PERMISSION.