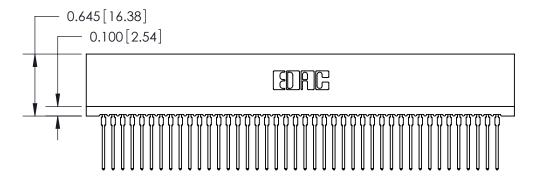

THIS IS A C.A.D. GENERATED DRAWING DO NOT MAKE MANUAL REVISIONS TO MASTER.

ISSUE NUMBER

ORIGINAL

Contact Information
540-Wire Wrap, Regular Point - Tail LG.=.560(14.22)
.100" (2.54mm) Contact Spacing x .200" (5.08mm) Row Spacing