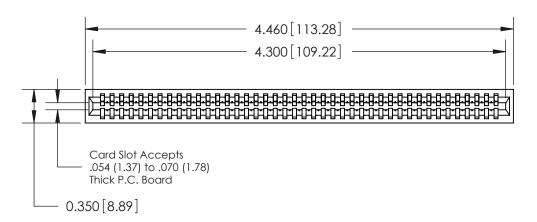

THIS IS A C.A.D. GENERATED DRAWING DO NOT MAKE MANUAL REVISIONS TO MASTER.

ISSUE NUMBER

ORIGINAL

Contact Information
540-Wire Wrap, Regular Point - Tail LG.=.560(14.22)
.100" (2.54mm) Contact Spacing x .200" (5.08mm) Row Spacing