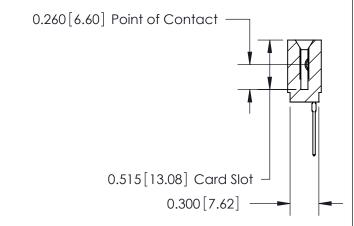

THIS IS A C.A.D. GENERATED DRAWING DO NOT MAKE MANUAL REVISIONS TO MASTER.

ISSUE NUMBER

ORIGINAL

Contact Information
540-Wire Wrap, Regular Point - Tail LG.=.560(14.22)
.100" (2.54mm) Contact Spacing x .200" (5.08mm) Row Spacing