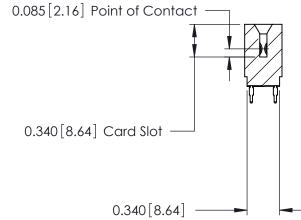

THIS IS A C.A.D. GENERATED DRAWING DO NOT MAKE MANUAL REVISIONS TO MASTER.

ISSUE NUMBER

ORIGINAL

Contact Information
520-P.C. Tail, Regular Point - Tail LG.=.175(4.45)
.125" (3.18mm) Contact Spacing x .250" (6.35mm) Row Spacing