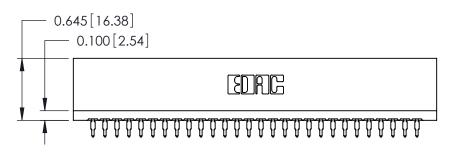

THIS IS A C.A.D. GENERATED DRAWING DO NOT MAKE MANUAL REVISIONS TO MASTER.

ISSUE NUMBER

ORIGINAL

Contact Information
520-P.C. Tail, Regular Point - Tail LG.=.175(4.45)
.125" (3.18mm) Contact Spacing x .250" (6.35mm) Row Spacing