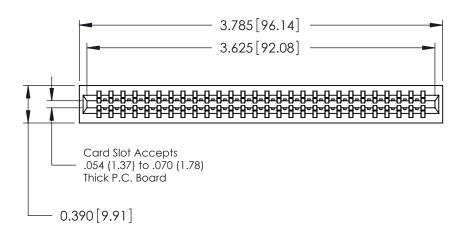

THIS IS A C.A.D. GENERATED DRAWING DO NOT MAKE MANUAL REVISIONS TO MASTER.

ISSUE NUMBER

ORIGINAL

Contact Information
520-P.C. Tail, Regular Point - Tail LG.=.175(4.45)
.125" (3.18mm) Contact Spacing x .250" (6.35mm) Row Spacing