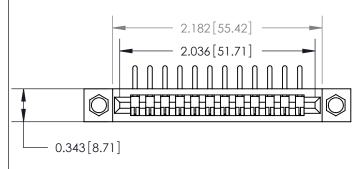

## **Contact Detail**

90 Degree Bend (Code 545 Contacts)

.156 [3.96] Contact Spacing x .200 [5.08] Row Spacing

to .070 [1.78] Thick P.C. Board 807/857 Series High Temp Card Edge Connector Part Number: 807-012-558-104

YOUR CONNECTION TO QUALITY & SERVICE

807 ENG MASTER DATE: AUG. 11/09 J.LEE NTS SHEET 1 OF 2 807 Assembly

| OOF IQ 441 Deint of Contact                                           | SECTION A-A |
|-----------------------------------------------------------------------|-------------|
| .095 [2.41] Point of Contact<br>(Measured from bottom of Card Slot) — |             |
|                                                                       |             |
| Card Slot Accepts .054 [1.37]                                         |             |