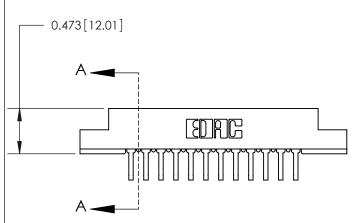

YOUR CONNECTION TO QUALITY & SERVICE

807 ENG MASTER DATE: AUG. 11/09 J.LEE NTS SHEET 1 OF 2 807 Assembly

| OOF IQ 441 Deint of Contact                                           | SECTION A-A |
|-----------------------------------------------------------------------|-------------|
| .095 [2.41] Point of Contact<br>(Measured from bottom of Card Slot) — |             |
|                                                                       |             |
| Card Slot Accepts .054 [1.37]                                         |             |