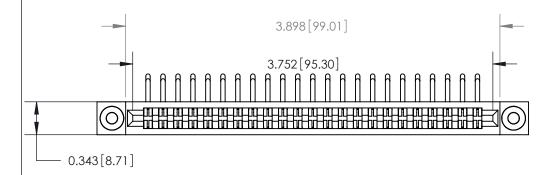

**Mounting Option Contact Detail** 

.116 (2.95) I.D. Floating Eyelets

90 Degree Bend (Code 522 and 540 Contacts)

.156 [3.96] Contact Spacing x .200 [5.08] Row Spacing

SECTION A-A

**See Accompanying Page for:** 