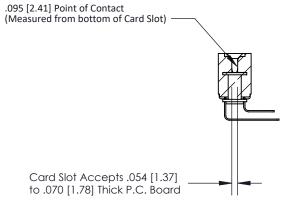

**Mounting Option Contact Detail** 

.116 (2.95) I.D. Floating Eyelets

90 Degree Bend (Code 522 and 540 Contacts)

.156 [3.96] Contact Spacing x .200 [5.08] Row Spacing

SECTION A-A

**See Accompanying Page for:** 