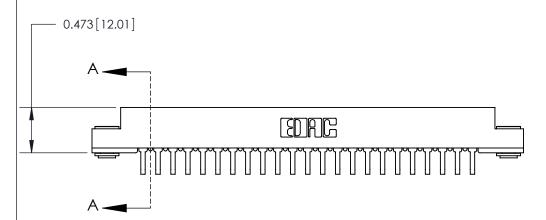

**Mounting Option Contact Detail** 

.116 (2.95) I.D. Floating Eyelets

90 Degree Bend (Code 522 and 540 Contacts)

.156 [3.96] Contact Spacing x .200 [5.08] Row Spacing

SECTION A-A

**See Accompanying Page for:** 