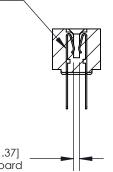

**SECTION A-A** 

.095 [2.41] Point of Contact (Measured from bottom of Card Slot)

Card Slot Accepts .054 [1.37] to .070 [1.78] Thick P.C. Board

**See Accompanying Page for:** 

**Contact Bend Details** 

807/857 Series High Temp Card Edge Connector Part Number: 807-056-422-207