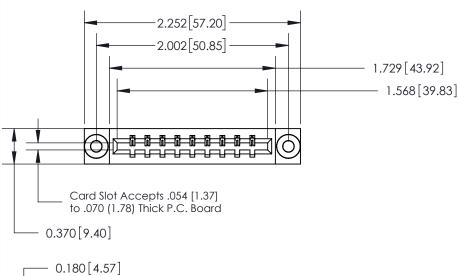

## **See Accompanying Page for:**

- **Bend Detail**
- **Mounting Options**

THIS IS A C.A.D. GENERATED DRAWING DO NOT MAKE MANUAL REVISIONS TO MASTER.

ISSUE NUMBER

1

ORIGINAL

| 833 Series High Temp Card Edge Connector |
|------------------------------------------|
| Part Number: 833-009-544-603             |

.160 [4.06] Point of Contact-

| ACAD REFERENCE NO. | 833 ENG MASTER   |  |  |
|--------------------|------------------|--|--|
| DRAWN: J.LEE       | DATE: OCT. 14/09 |  |  |
| CHECKED:           | DATE:            |  |  |
| SCALE: NTS         | SHEET 1 OF 3     |  |  |
| DRAWING NUMBER     | ISSUE            |  |  |
| 833 Assembly       | 1                |  |  |