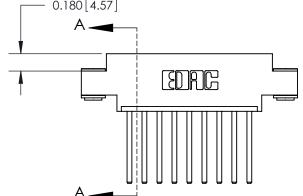

## **See Accompanying Page for:**

- **Bend Detail**
- **Mounting Options**

THIS IS A C.A.D. GENERATED DRAWING DO NOT MAKE MANUAL REVISIONS TO MASTER.

ISSUE NUMBER

1

ORIGINAL

| 833 Series High Temp Card Edge Connector |
|------------------------------------------|
| Part Number: 833-009-544-603             |

.160 [4.06] Point of Contact-

| ACAD REFERENCE NO. | 833 ENG MASTER   |  |  |
|--------------------|------------------|--|--|
| DRAWN: J.LEE       | DATE: OCT. 14/09 |  |  |
| CHECKED:           | DATE:            |  |  |
| SCALE: NTS         | SHEET 1 OF 3     |  |  |
| DRAWING NUMBER     | ISSUE            |  |  |
| 833 Assembly       | 1                |  |  |