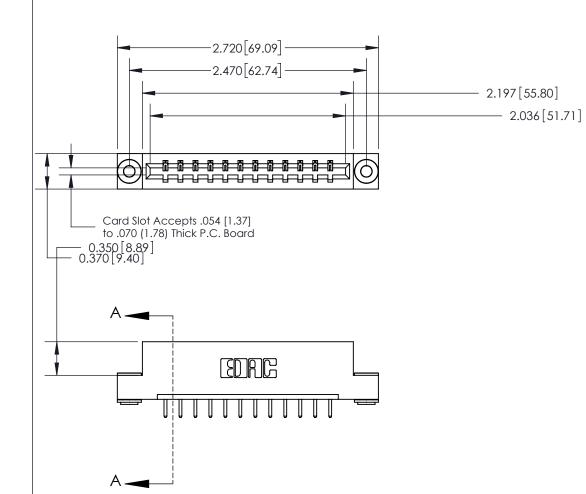

ISSUE NUMBER

ORIGINAL

SECTION A-A 0.388 [9.86] Card Slot .160 [4.06] Point of Contact-

## **See Accompanying Page for:**

- **Bend Detail**
- **Mounting Options**

833 Series High Temp Card Edge Connector Part Number: 833-012-520-103

**EDAC INC** TORONTO, ONTARIO CANADA

THESE DRAWINGS AND SPECIFICATIONS ARE THE PROPERTY OF EDAC INC.,AND SHALL NOT BE REPRODUCED, OR COPIED OR USED AS THE BASIS FOR THE MANUFACTURE OR SALE OF APPARATUS WITHOUT WRITTEN PERMISSION.