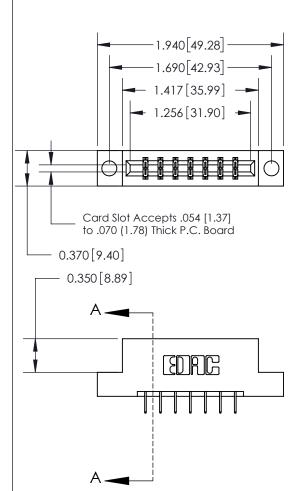

833 Series High Temp Card Edge Connector Part Number: 833-014-524-204

**EDAC INC** TORONTO, ONTARIO CANADA

THESE DRAWINGS AND SPECIFICATIONS ARE THE PROPERTY OF EDAC INC.,AND SHALL NOT BE REPRODUCED, OR COPIED OR USED AS THE BASIS FOR THE MANUFACTURE OR SALE OF APPARATUS WITHOUT WRITTEN PERMISSION.

| ACAD REFERENCE NO. | 833 ENG MASTER   |  |  |
|--------------------|------------------|--|--|
| DRAWN: J.LEE       | DATE: OCT. 14/09 |  |  |
| CHECKED:           | DATE:            |  |  |
| SCALE: NTS         | SHEET 1 OF 3     |  |  |
| DRAWING NUMBER     | ISSUE            |  |  |
| 833 Assembly       | 1                |  |  |