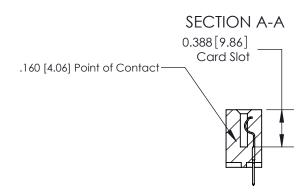

## See Accompanying Page for:

- **Bend Detail**
- **Mounting Options**

833 Series High Temp Card Edge Connector Part Number: 833-016-520-102

**EDAC INC** TORONTO, ONTARIO CANADA

THESE DRAWINGS AND SPECIFICATIONS ARE THE PROPERTY OF EDAC INC.,AND SHALL NOT BE REPRODUCED, OR COPIED OR USED AS THE BASIS FOR THE MANUFACTURE OR SALE OF APPARATUS WITHOUT WRITTEN PERMISSION.

| ACAD REFERENCE NO. | 833 ENG MASTER   |  |  |
|--------------------|------------------|--|--|
| DRAWN: J.LEE       | DATE: OCT. 14/09 |  |  |
| CHECKED:           | DATE:            |  |  |
| SCALE: NTS         | SHEET 1 OF 3     |  |  |
| DRAWING NUMBER     | ISSUE            |  |  |
| 833 Assembly       | 1                |  |  |