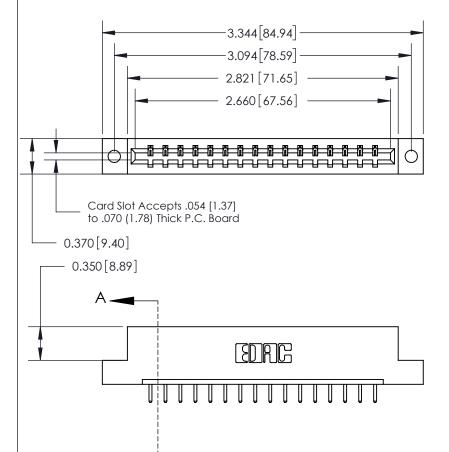

## See Accompanying Page for:

- **Bend Detail**
- **Mounting Options**

833 Series High Temp Card Edge Connector Part Number: 833-016-520-102

**EDAC INC** TORONTO, ONTARIO CANADA

THESE DRAWINGS AND SPECIFICATIONS ARE THE PROPERTY OF EDAC INC.,AND SHALL NOT BE REPRODUCED, OR COPIED OR USED AS THE BASIS FOR THE MANUFACTURE OR SALE OF APPARATUS WITHOUT WRITTEN PERMISSION.

| ACAD REFERENCE NO. | 833 ENG MASTER   |  |  |
|--------------------|------------------|--|--|
| DRAWN: J.LEE       | DATE: OCT. 14/09 |  |  |
| CHECKED:           | DATE:            |  |  |
| SCALE: NTS         | SHEET 1 OF 3     |  |  |
| DRAWING NUMBER     | ISSUE            |  |  |
| 833 Assembly       | 1                |  |  |