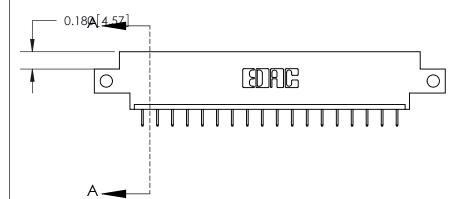

SECTION A-A

0.388 [9.86] Card Slot

**See Accompanying Page for:** 

- **Bend Detail**
- **Mounting Options**

ORIGINAL (1)

ORIGINAL

| 833 Series High Temp Card                                             | ACAD REFERENCE NO.                                                                                                                                                                              | 833 ENG MASTER |                  |               |
|-----------------------------------------------------------------------|-------------------------------------------------------------------------------------------------------------------------------------------------------------------------------------------------|----------------|------------------|---------------|
| Contact Bend Detail                                                   | 3                                                                                                                                                                                               | DRAWN: J.LEE   | DATE: OCT. 14/09 |               |
| Confider Bend Defail                                                  |                                                                                                                                                                                                 | CHECKED: DATE: |                  |               |
| EDAC INC TORONTO, ONTARIO CANADA YOUR CONNECTION TO QUALITY & SERVICE | THESE DRAWINGS AND SPECIFICATIONS ARE THE PROPERTY OF EDAC INC.,AND SHALL NOT BE REPRODUCED,OR COPIED OR USED AS THE BASIS FOR THE MANUFACTURE OR SALE OF APPARATUS WITHOUT WRITTEN PERMISSION. | SCALE: NTS     | SHEET 2          | 2 <b>OF</b> 3 |
|                                                                       |                                                                                                                                                                                                 | DRAWING NUMBER |                  | ISSUE         |
|                                                                       |                                                                                                                                                                                                 | 833 Assembly   |                  | 1             |