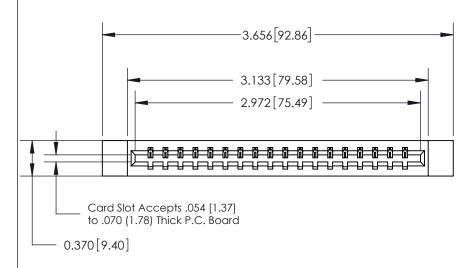

ISSUE NUMBER

ORIGINAL

833 Series High Temp Card Edge Connector Part Number: 833-018-524-612

**EDAC INC** TORONTO, ONTARIO CANADA

THESE DRAWINGS AND SPECIFICATIONS ARE THE PROPERTY OF EDAC INC.,AND SHALL NOT BE REPRODUCED,OR COPIED OR USED AS THE BASIS FOR THE MANUFACTURE OR SALE OF APPARATUS WITHOUT WRITTEN PERMISSION.

.160 [4.06] Point of Contact-

| ACAD REFERENCE NO. | 833 ENG MASTER   |  |
|--------------------|------------------|--|
| DRAWN: J.LEE       | DATE: OCT. 14/09 |  |
| CHECKED:           | DATE:            |  |
| SCALE: NTS         | SHEET 1 OF 3     |  |
| DRAWING NUMBER     | ISSUE            |  |
| 833 Assembly       | 1                |  |