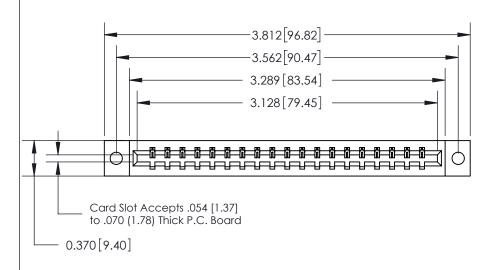

ISSUE NUMBER ORIGINAL

1

SECTION A-A 0.388 [9.86] Card Slot .160 [4.06] Point of Contact-

## **See Accompanying Page for:**

- **Bend Detail**
- **Mounting Options**

| 833 Series High Temp Card Edge Connector |
|------------------------------------------|
| Part Number: 833-019-524-602             |