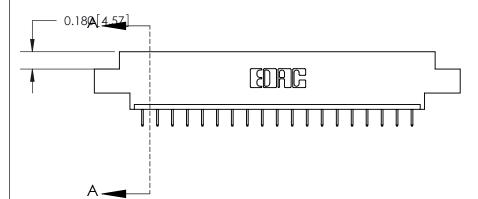

## **Contact Detail**

524-P.C. Tail .018 Sq.(0.46 Sq.) - Tail LG=.175(4.45)

.156 [3.96] Contact Spacing x .200 [5.08] Row Spacing

THIS IS A C.A.D. GENERATED DRAWING DO NOT MAKE MANUAL REVISIONS TO MASTER.

ORIGINAL (1)

ORIGINAL

| 833 Series High Temp Card Edge Connector<br>Contact Bend Detail |                                                                                                                                                              | ACAD REFERENCE NO. | 833 ENG MASTER   |               |
|-----------------------------------------------------------------|--------------------------------------------------------------------------------------------------------------------------------------------------------------|--------------------|------------------|---------------|
|                                                                 |                                                                                                                                                              | DRAWN: J.LEE       | DATE: OCT. 14/09 |               |
|                                                                 |                                                                                                                                                              | CHECKED: DATE:     |                  |               |
| EDAC INC                                                        | TORONTO, ONTARIO CANADA  ARE THE PROPERTY OF EDAC INC., AND SHALL NOT BE REPRODUCED, OR COPIED OR USED AS THE BASIS FOR THE MANUFACTURE OR SALE OF APPARATUS | SCALE: NTS         | SHEET 2          | 2 <b>OF</b> 3 |
|                                                                 |                                                                                                                                                              | DRAWING NUMBER     |                  | ISSUE         |
|                                                                 |                                                                                                                                                              | 833 Assembly       |                  | 1             |