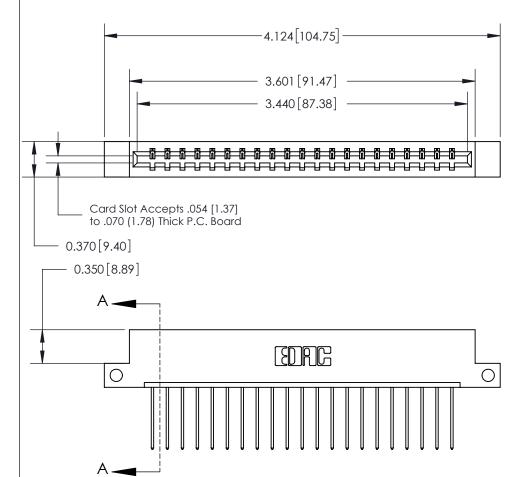

ORIGINAL

SECTION A-A 0.388 [9.86] Card Slot .160 [4.06] Point of Contact-

## See Accompanying Page for:

- **Bend Detail**
- **Mounting Options**

833 Series High Temp Card Edge Connector Part Number: 833-021-542-112

**EDAC INC** TORONTO, ONTARIO CANADA

THESE DRAWINGS AND SPECIFICATIONS ARE THE PROPERTY OF EDAC INC.,AND SHALL NOT BE REPRODUCED, OR COPIED OR USED AS THE BASIS FOR THE MANUFACTURE OR SALE OF APPARATUS WITHOUT WRITTEN PERMISSION.

| ACAD REFERENCE NO. | 833 ENG MASTER   |  |  |
|--------------------|------------------|--|--|
| DRAWN: J.LEE       | DATE: OCT. 14/09 |  |  |
| CHECKED:           | DATE:            |  |  |
| SCALE: NTS         | SHEET 1 OF 3     |  |  |
| DRAWING NUMBER     | ISSUE            |  |  |
| 833 Assembly       | 1                |  |  |