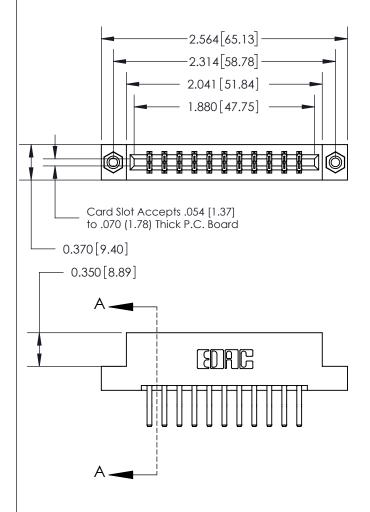

## **Contact Detail**

560-Extender Board Bend (Code 523 Contacts)

.156 [3.96] Contact Spacing x .200 [5.08] Row Spacing

**See Accompanying Page for:** 

- **Bend Detail**
- **Mounting Options**

THIS IS A C.A.D. GENERATED DRAWING DO NOT MAKE MANUAL REVISIONS TO MASTER.

ORIGINAL

|                                 | SECTION A-A |
|---------------------------------|-------------|
|                                 | 0.388[9.86] |
| .160 [4.06] Point of Contact—   | Card Slot   |
| .100 [4.00] 1 01111 01 00111401 |             |
|                                 |             |
|                                 |             |
|                                 |             |
|                                 | <b>\\</b>   |
|                                 | UV          |

833 Series High Temp Card Edge Connector Part Number: 833-022-560-208

**EDAC INC** TORONTO, ONTARIO CANADA

THESE DRAWINGS AND SPECIFICATIONS ARE THE PROPERTY OF EDAC INC.,AND SHALL NOT BE REPRODUCED, OR COPIED OR USED AS THE BASIS FOR THE MANUFACTURE OR SALE OF APPARATUS WITHOUT WRITTEN PERMISSION.