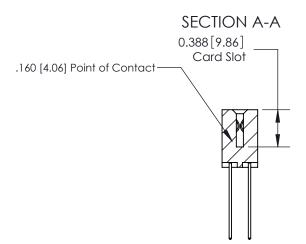

ORIGINAL (1)

ORIGINAL

| 833 Series High Temp Card Edge Connector<br>Contact Bend Detail |                                                                                                                                                                                                   | ACAD REFERENCE NO. | 833 ENG MASTER   |               |
|-----------------------------------------------------------------|---------------------------------------------------------------------------------------------------------------------------------------------------------------------------------------------------|--------------------|------------------|---------------|
|                                                                 |                                                                                                                                                                                                   | DRAWN: J.LEE       | DATE: OCT. 14/09 |               |
|                                                                 |                                                                                                                                                                                                   | CHECKED: DATE:     |                  |               |
| TORONTO, ONTARIO A SI CANADA O M                                | THESE DRAWINGS AND SPECIFICATIONS ARE THE PROPERTY OF EDAC INC., AND SHALL NOT BE REPRODUCED, OR COPIED OR USED AS THE BASIS FOR THE MANUFACTURE OR SALE OF APPARATUS WITHOUT WRITTEN PERMISSION. | SCALE: NTS         | SHEET 2          | 2 <b>OF</b> 3 |
|                                                                 |                                                                                                                                                                                                   | DRAWING NUMBER     |                  | ISSUE         |
|                                                                 |                                                                                                                                                                                                   | 833 Assembly       |                  | 1             |