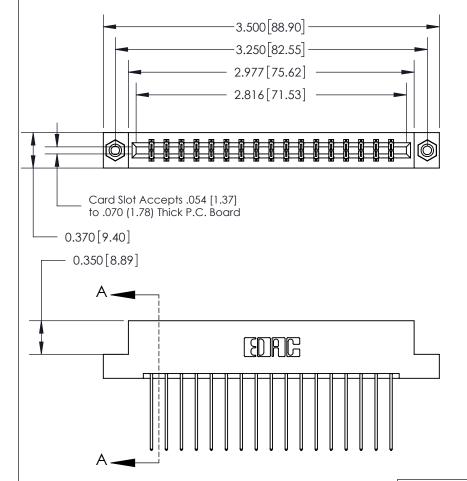

**Mounting Option** 

08-#4-40 Unified Threaded Inserts

## **Contact Detail**

541-Wire Wrap .025 Sq.(0.64 Sq.) - Tail LG=.750(19.05)

.156 [3.96] Contact Spacing x .200 [5.08] Row Spacing

THIS IS A C.A.D. GENERATED DRAWING DO NOT MAKE MANUAL REVISIONS TO MASTER.

## **See Accompanying Page for:**

- **Bend Detail**
- **Mounting Options**

833 Series High Temp Card Edge Connector Part Number: 833-034-541-208

**EDAC INC** TORONTO, ONTARIO CANADA

THESE DRAWINGS AND SPECIFICATIONS ARE THE PROPERTY OF EDAC INC.,AND SHALL NOT BE REPRODUCED,OR COPIED OR USED AS THE BASIS FOR THE MANUFACTURE OR SALE OF APPARATUS WITHOUT WRITTEN PERMISSION.