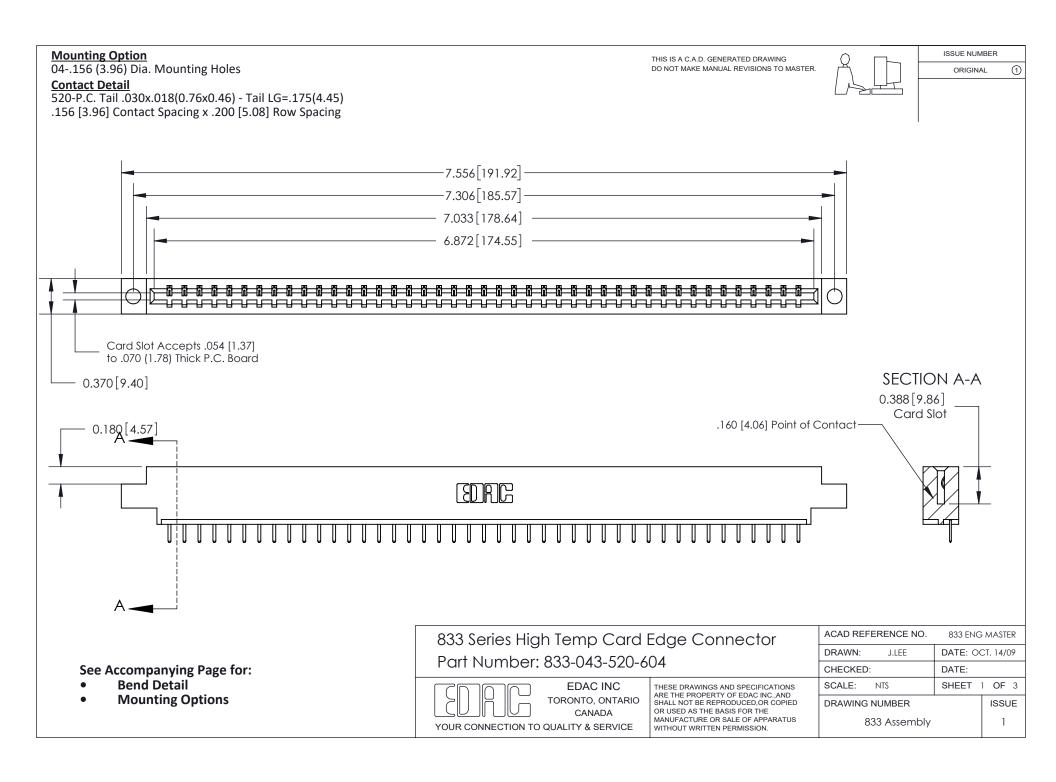

ORIGINAL (1)

ORIGINAL



| 833 Series High Temp Card Edge Connector<br>Contact Bend Detail       |                                                                                                                                                                                                 | ACAD REFERENCE NO. 833 ENG |                  | 3 MASTER      |
|-----------------------------------------------------------------------|-------------------------------------------------------------------------------------------------------------------------------------------------------------------------------------------------|----------------------------|------------------|---------------|
|                                                                       |