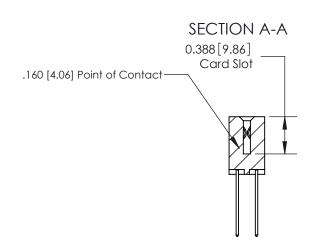

## **Contact Detail**

542-Wire Wrap .025 Sq.(0.64 Sq.) - Tail LG=.645(16.38)

.156 [3.96] Contact Spacing x .200 [5.08] Row Spacing

THIS IS A C.A.D. GENERATED DRAWING DO NOT MAKE MANUAL REVISIONS TO MASTER.