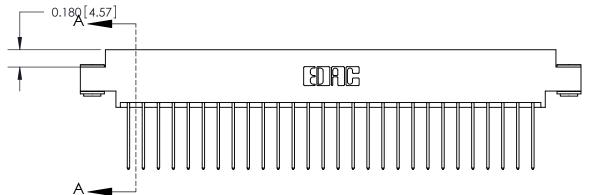

## **See Accompanying Page for:**

- **Bend Detail**
- **Mounting Options**

833 Series High Temp Card Edge Connector Part Number: 833-056-542-803

YOUR CONNECTION TO QUALITY & SERVICE

**EDAC INC** TORONTO, ONTARIO CANADA