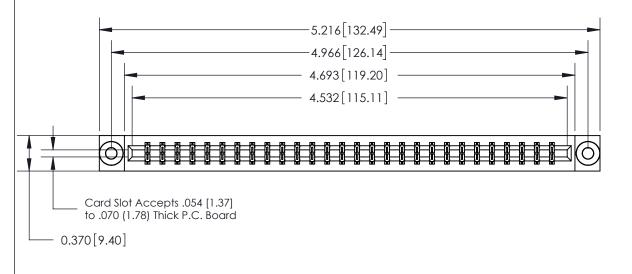

## **See Accompanying Page for:**

- **Bend Detail**
- **Mounting Options**

833 Series High Temp Card Edge Connector Part Number: 833-056-542-803

YOUR CONNECTION TO QUALITY & SERVICE

**EDAC INC** TORONTO, ONTARIO CANADA