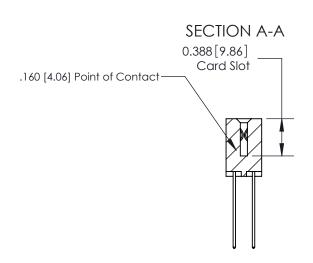

ORIGINAL (1)

ORIGINAL

| 833 Series High Temp Card Edge Connector<br>Contact Bend Detail |                                                                                                                                                                                                  | ACAD REFERENCE NO. | 833 ENG MASTER   |               |
|-----------------------------------------------------------------|--------------------------------------------------------------------------------------------------------------------------------------------------------------------------------------------------|--------------------|------------------|---------------|
|                                                                 |                                                                                                                                                                                                  | DRAWN: J.LEE       | DATE: OCT. 14/09 |               |
|                                                                 |                                                                                                                                                                                                  | CHECKED: DATE:     |                  |               |
| TORONTO, ONTARIO AF                                             | THESE DRAWINGS AND SPECIFICATIONS ARE THE PROPERTY OF EDAC INC.,AND SHALL NOT BE REPRODUCED, OR COPIED OR USED AS THE BASIS FOR THE MANUFACTURE OR SALE OF APPARATUS WITHOUT WRITTEN PERMISSION. | SCALE: NTS         | SHEET 2          | 2 <b>OF</b> 3 |
|                                                                 |                                                                                                                                                                                                  | DRAWING NUMBER     |                  | ISSUE         |
|                                                                 |                                                                                                                                                                                                  | 833 Assembly       |                  | 1             |