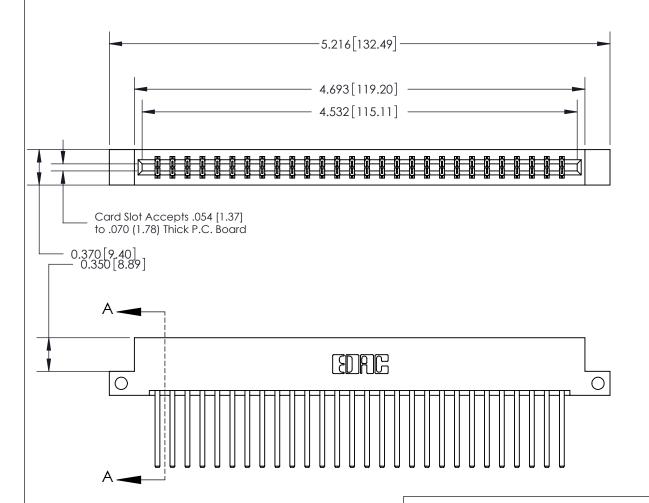

## **See Accompanying Page for:**

- **Bend Detail**
- **Mounting Options**

833 Series High Temp Card Edge Connector Part Number: 833-056-544-212

**EDAC INC** TORONTO, ONTARIO CANADA

THESE DRAWINGS AND SPECIFICATIONS ARE THE PROPERTY OF EDAC INC.,AND SHALL NOT BE REPRODUCED, OR COPIED OR USED AS THE BASIS FOR THE MANUFACTURE OR SALE OF APPARATUS WITHOUT WRITTEN PERMISSION.

| ACAD REFERENCE NO. | 833 ENG MASTER   |  |  |
|--------------------|------------------|--|--|
| DRAWN: J.LEE       | DATE: OCT. 14/09 |  |  |
| CHECKED:           | DATE:            |  |  |
| SCALE: NTS         | SHEET 1 OF 3     |  |  |
| DRAWING NUMBER     | ISSUE            |  |  |
| 833 Assembly       | 1                |  |  |