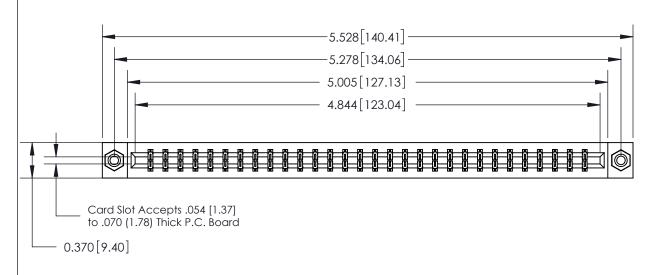

## **See Accompanying Page for:**

- **Bend Detail**
- **Mounting Options**

833 Series High Temp Card Edge Connector Part Number: 833-060-521-808

**EDAC INC** TORONTO, ONTARIO CANADA

THESE DRAWINGS AND SPECIFICATIONS ARE THE PROPERTY OF EDAC INC.,AND SHALL NOT BE REPRODUCED, OR COPIED OR USED AS THE BASIS FOR THE MANUFACTURE OR SALE OF APPARATUS WITHOUT WRITTEN PERMISSION.