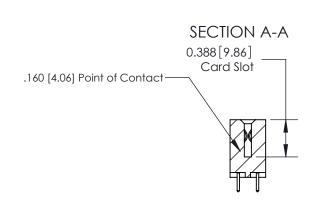

## **Contact Detail**

521-P.C. Tail .025 Sq.(0.64 Sq.) - Tail LG=.150(3.81) .156 [3.96] Contact Spacing x .200 [5.08] Row Spacing THIS IS A C.A.D. GENERATED DRAWING DO NOT MAKE MANUAL REVISIONS TO MASTER.