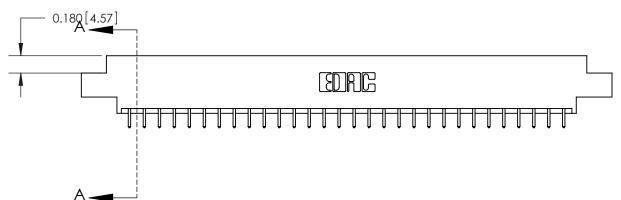

833 Assembly

ORIGINAL (1)

ORIGINAL

| 833 Series High Temp Card Edge Connector<br>Contact Bend Detail |                                                                                                                                                                                                   | ACAD REFERENCE NO. | 833 ENG MASTER   |               |
|-----------------------------------------------------------------|---------------------------------------------------------------------------------------------------------------------------------------------------------------------------------------------------|--------------------|------------------|---------------|
|                                                                 |                                                                                                                                                                                                   | DRAWN: J.LEE       | DATE: OCT. 14/09 |               |
|                                                                 |                                                                                                                                                                                                   | CHECKED: DATE:     |                  |               |
| TORONTO, ONTARIO OF CANADA                                      | THESE DRAWINGS AND SPECIFICATIONS ARE THE PROPERTY OF EDAC INC., AND SHALL NOT BE REPRODUCED, OR COPIED OR USED AS THE BASIS FOR THE MANUFACTURE OR SALE OF APPARATUS WITHOUT WRITTEN PERMISSION. | SCALE: NTS         | SHEET 2          | 2 <b>OF</b> 3 |
|                                                                 |                                                                                                                                                                                                   | DRAWING NUMBER     |                  | ISSUE         |
|                                                                 |                                                                                                                                                                                                   | 833 Assembly       |                  | 1             |