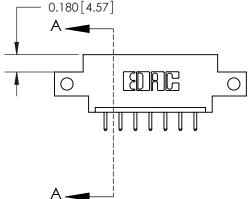

**Mounting Option** 

12-.128 (3.25) Dia. Side Mounting Holes

## **Contact Detail**

520-P.C. Tail .030x.018(0.76x0.46) - Tail LG=.175(4.45) .156 [3.96] Contact Spacing x .200 [5.08] Row Spacing





**See Accompanying Page for: Contact Bend Details** 

THIS IS A C.A.D. GENERATED DRAWING DO NOT MAKE MANUAL REVISIONS TO MASTER.



ISSUE NUMBER ORIGINAL



837/887 Series High Temp Card Edge Connector Part Number: 837-007-520-612

YOUR CONNECTION TO QUALITY & SERVICE

**EDAC INC** TORONTO, ONTARIO CANADA

THESE DRAWINGS AND SPECIFICATIONS ARE THE PROPERTY OF EDAC INC., AND SHALL NOT BE REPRODUCED, OR COPIED OR USED AS THE BASIS FOR THE MANUFACTURE OR SALE OF APPARATUS WITHOUT WRITTEN PERMISSION.

| ACAD REFERENCE NO. 837 ENG MAS |                  |  |  |
|--------------------------------|------------------|--|--|
| DRAWN: J.LEE                   | DATE: OCT. 06/09 |  |  |
| CHECKED:                       | DATE:            |  |  |
| SCALE: NTS                     | SHEET 1 OF 2     |