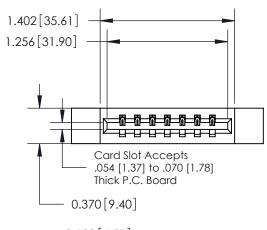

## **Contact Detail**

520-P.C. Tail .030x.018(0.76x0.46) - Tail LG=.175(4.45) .156 [3.96] Contact Spacing x .200 [5.08] Row Spacing

**See Accompanying Page for: Contact Bend Details** 

THIS IS A C.A.D. GENERATED DRAWING DO NOT MAKE MANUAL REVISIONS TO MASTER.