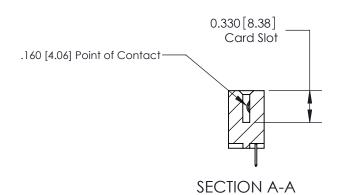

## **Contact Detail**

520-P.C. Tail .030x.018(0.76x0.46) - Tail LG=.175(4.45) .156 [3.96] Contact Spacing x .200 [5.08] Row Spacing

**See Accompanying Page for: Contact Bend Details** 

THIS IS A C.A.D. GENERATED DRAWING DO NOT MAKE MANUAL REVISIONS TO MASTER.