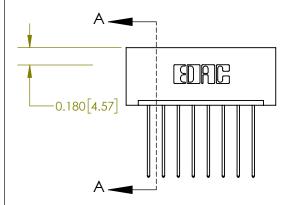

## **Contact Detail**

541-Wire Wrap .025 Sq.(0.64 Sq.) - Tail LG=.750(19.05) .156 [3.96] Contact Spacing x .200 [5.08] Row Spacing

**See Accompanying Page for:** 

**Contact Bend Details** 

THIS IS A C.A.D. GENERATED DRAWING DO NOT MAKE MANUAL REVISIONS TO MASTER.

ISSUE NUMBER

ORIGINAL

1

| 837/887 Series High Temp Card Edge Connector |
|----------------------------------------------|
| Part Number: 837-008-541-101                 |

YOUR CONNECTION TO QUALITY & SERVICE