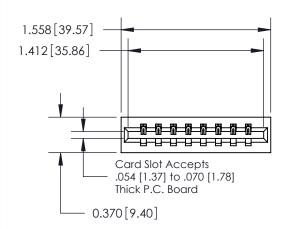

## **Mounting Option**

01-No Mounting Lugs

ISSUE NUMBER

ORIGINAL

1

| 837/887 Series High Temp Card Edge Connector |
|----------------------------------------------|
| Part Number: 837-008-541-101                 |

YOUR CONNECTION TO QUALITY & SERVICE

| ACAD REFERENCE NO. | 837 ENG MASTER   |  |  |  |
|--------------------|------------------|--|--|--|
| DRAWN: J.LEE       | DATE: OCT. 06/09 |  |  |  |
| CHECKED:           | DATE:            |  |  |  |
| SCALE: NTS         | SHEET 1 OF 2     |  |  |  |
| DRAWING NUMBER     | ISSUE            |  |  |  |
| 837 Assembly       | 1                |  |  |  |