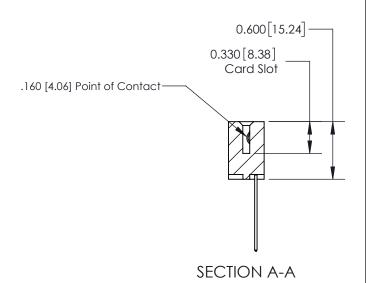

ISSUE NUMBER

ORIGINAL

1

| 837/887 Series High Temp Card Edge Connector<br>Contact Bend Detail |                                                                                                  | ACAD REFERENCE NO. | 837 ENG          | 3 MASTER      |
|---------------------------------------------------------------------|--------------------------------------------------------------------------------------------------|--------------------|------------------|---------------|
|                                                                     |                                                                                                  | DRAWN: J.LEE       | DATE: OCT. 06/09 |               |
|                                                                     |                                                                                                  | CHECKED:           | DATE:            |               |
| EDAC INC                                                            |                                                                                                  | SCALE: NTS         | SHEET            | 2 <b>OF</b> 2 |
| TORONTO, ONTARIO CANADA  TORONTO, ONTARIO OR USED AS T MANUFACTUR   | ARE THE PROPERTY OF EDAC INC.,AND SHALL NOT BE REPRODUCED,OR COPIED OR USED AS THE BASIS FOR THE | DRAWING NUMBER     | •                | ISSUE         |
|                                                                     | MANUFACTURE OR SALE OF APPARATUS WITHOUT WRITTEN PERMISSION.                                     | 837 Assembly       |                  | 1             |