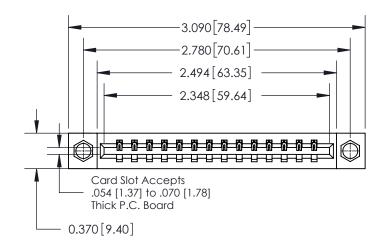

## **Contact Detail**

500-Wire Hole .050x.025(1.27x0.64) - Tail LG=.260(6.60) .156 [3.96] Contact Spacing x .200 [5.08] Row Spacing

THIS IS A C.A.D. GENERATED DRAWING DO NOT MAKE MANUAL REVISIONS TO MASTER.

ISSUE NUMBER ORIGINAL

0.600 [15.24] 0.330[8.38] Card Slot .160 [4.06] Point of Contact SECTION A-A

837/887 Series High Temp Card Edge Connector Part Number: 837-014-500-607

YOUR CONNECTION TO QUALITY & SERVICE