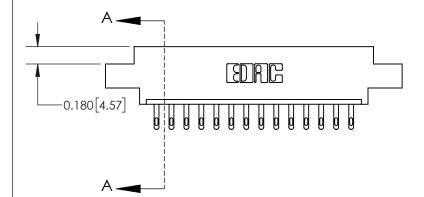

**See Accompanying Page for:** 

**Contact Bend Details** 

ISSUE NUMBER

ORIGINAL

1

| 837/887 Series High Temp Card Edge Connector<br>Contact Bend Detail |                                                                                                                                           | ACAD REFERENCE NO. | 837 ENG          | 3 MASTER      |
|---------------------------------------------------------------------|-------------------------------------------------------------------------------------------------------------------------------------------|--------------------|------------------|---------------|
|                                                                     |                                                                                                                                           | DRAWN: J.LEE       | DATE: OCT. 06/09 |               |
|                                                                     |                                                                                                                                           | CHECKED:           | DATE:            |               |
| EDAC INC                                                            | TARIO  ARE THE PROPERTY OF EDAC INC.,AND SHALL NOT BE REPRODUCED, OR COPIED OR USED AS THE BASIS FOR THE MANUFACTURE OR SALE OF APPARATUS | SCALE: NTS         | SHEET            | 2 <b>OF</b> 2 |
| TORONTO, ONTARIO CANADA                                             |                                                                                                                                           | DRAWING NUMBER     | •                | ISSUE         |
| YOUR CONNECTION TO QUALITY & SERVICE                                |                                                                                                                                           | 837 Assembly       |                  | 1             |