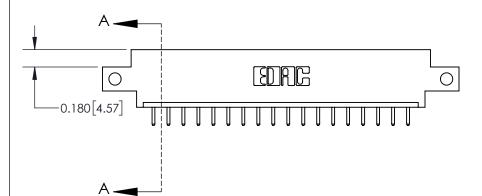

**Mounting Option** 

12-.128 (3.25) Dia. Side Mounting Holes

## **Contact Detail**

520-P.C. Tail .030x.018(0.76x0.46) - Tail LG=.175(4.45) .156 [3.96] Contact Spacing x .200 [5.08] Row Spacing





THIS IS A C.A.D. GENERATED DRAWING DO NOT MAKE MANUAL REVISIONS TO MASTER.



ISSUE NUMBER

ORIGINAL



837/887 Series High Temp Card Edge Connector Part Number: 837-018-520-612

YOUR CONNECTION TO QUALITY & SERVICE

**EDAC INC** TORONTO, ONTARIO CANADA

THESE DRAWINGS AND SPECIFICATIONS ARE THE PROPERTY OF EDAC INC., AND SHALL NOT BE REPRODUCED, OR COPIED OR USED AS THE BASIS FOR THE MANUFACTURE OR SALE OF APPARATUS WITHOUT WRITTEN PERMISSION.

| DRAWN: J.LEE   | DATE: OCT. 06/09 |               |
|----------------|------------------|---------------|
| CHECKED:       | DATE:            |               |
| SCALE: NTS     | SHEET            | 1 <b>OF</b> 2 |
| DRAWING NUMBER |                  | ISSUE         |
| 837 Assembly   |                  | 1             |

837 ENG MASTER

ACAD RE