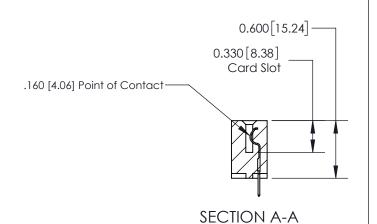

## **Contact Detail**

520-P.C. Tail .030x.018(0.76x0.46) - Tail LG=.175(4.45) .156 [3.96] Contact Spacing x .200 [5.08] Row Spacing

THIS IS A C.A.D. GENERATED DRAWING DO NOT MAKE MANUAL REVISIONS TO MASTER.