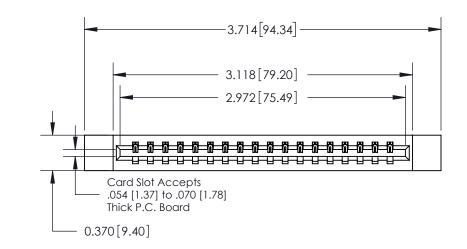

**Mounting Option** 

12-.128 (3.25) Dia. Side Mounting Holes

## **Contact Detail**

520-P.C. Tail .030x.018(0.76x0.46) - Tail LG=.175(4.45) .156 [3.96] Contact Spacing x .200 [5.08] Row Spacing

THIS IS A C.A.D. GENERATED DRAWING DO NOT MAKE MANUAL REVISIONS TO MASTER.