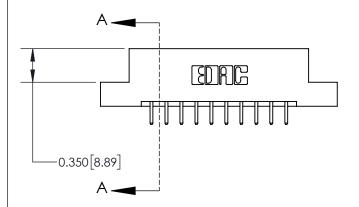

**Mounting Option** 

02-.128 (3.25) Dia. Mounting Holes

## **Contact Detail**

520-P.C. Tail .030x.018(0.76x0.46) - Tail LG=.175(4.45) .156 [3.96] Contact Spacing x .200 [5.08] Row Spacing





**See Accompanying Page for: Contact Bend Details** 

THIS IS A C.A.D. GENERATED DRAWING DO NOT MAKE MANUAL REVISIONS TO MASTER.



ISSUE NUMBER ORIGINAL

1



| 837/887 Series High Temp Card Edge Connector |
|----------------------------------------------|
| Part Number: 837-020-520-202                 |

YOUR CONNECTION TO QUALITY & SERVICE

**EDAC INC** TORONTO, ONTARIO CANADA

THESE DRAWINGS AND SPECIFICATIONS ARE THE PROPERTY OF EDAC INC.,AND SHALL NOT BE REPRODUCED, OR COPIED OR USED AS THE BASIS FOR THE MANUFACTURE OR SALE OF APPARATUS WITHOUT WRITTEN PERMISSION.

| ACAD REFERENCE NO. 837 ENG MASTE |                  |  |  |
|----------------------------------|------------------|--|--|
| DRAWN: J.LEE                     | DATE: OCT. 06/09 |  |  |
| CHECKED: