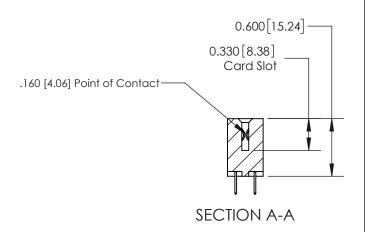

## **Contact Detail**

520-P.C. Tail .030x.018(0.76x0.46) - Tail LG=.175(4.45) .156 [3.96] Contact Spacing x .200 [5.08] Row Spacing

**See Accompanying Page for: Contact Bend Details** 

THIS IS A C.A.D. GENERATED DRAWING DO NOT MAKE MANUAL REVISIONS TO MASTER.