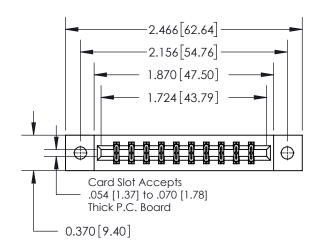

**Mounting Option** 

02-.128 (3.25) Dia. Mounting Holes

## **Contact Detail**

520-P.C. Tail .030x.018(0.76x0.46) - Tail LG=.175(4.45) .156 [3.96] Contact Spacing x .200 [5.08] Row Spacing





**See Accompanying Page for: Contact Bend Details** 

THIS IS A C.A.D. GENERATED DRAWING DO NOT MAKE MANUAL REVISIONS TO MASTER.



ISSUE NUMBER ORIGINAL

1



| 837/887 Series High Temp Card Edge Connector |
|----------------------------------------------|
| Part Number: 837-020-520-202                 |

YOUR CONNECTION TO QUALITY & SERVICE

**EDAC INC** TORONTO, ONTARIO CANADA

THESE DRAWINGS AND SPECIFICATIONS ARE THE PROPERTY OF EDAC INC.,AND SHALL NOT BE REPRODUCED, OR COPIED OR USED AS THE BASIS FOR THE MANUFACTURE OR SALE OF APPARATUS WITHOUT WRITTEN PERMISSION.

| ACAD REFERENCE NO. 837 ENG MASTE |                  |  |  |
|----------------------------------|------------------|--|--|
| DRAWN: J.LEE                     | DATE: OCT. 06/09 |  |  |
| CHECKED: