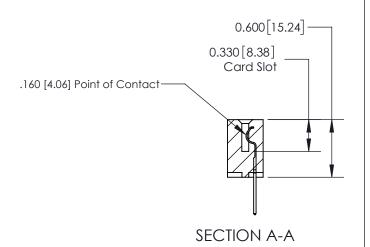

## **Contact Detail**

523-P.C. Tail .025 Sq.(0.64 Sq.) - Tail LG=.390(9.91)

.156 [3.96] Contact Spacing x .200 [5.08] Row Spacing

THIS IS A C.A.D. GENERATED DRAWING DO NOT MAKE MANUAL REVISIONS TO MASTER.