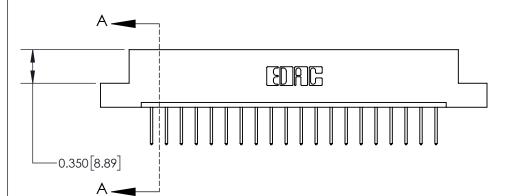

## **Contact Detail**

523-P.C. Tail .025 Sq.(0.64 Sq.) - Tail LG=.390(9.91)

.156 [3.96] Contact Spacing x .200 [5.08] Row Spacing

THIS IS A C.A.D. GENERATED DRAWING DO NOT MAKE MANUAL REVISIONS TO MASTER.