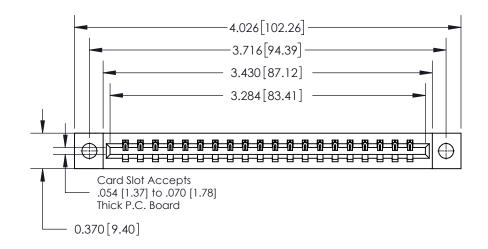

**Mounting Option** 

04-.156 (3.96) Dia. Mounting Holes

## **Contact Detail**

523-P.C. Tail .025 Sq.(0.64 Sq.) - Tail LG=.390(9.91)

.156 [3.96] Contact Spacing x .200 [5.08] Row Spacing





THIS IS A C.A.D. GENERATED DRAWING DO NOT MAKE MANUAL REVISIONS TO MASTER.



ISSUE NUMBER

ORIGINAL



**See Accompanying Page for:** 

**Contact Bend Details** 

837/887 Series High Temp Card Edge Connector Part Number: 837-020-523-104



**EDAC INC** TORONTO, ONTARIO CANADA

THESE DRAWINGS AND SPECIFICATIONS ARE THE PROPERTY OF EDAC INC.,AND SHALL NOT BE REPRODUCED, OR COPIED OR USED AS THE BASIS FOR THE MANUFACTURE OR SALE OF APPARATUS WITHOUT WRITTEN PERMISSION.

| ACAD REFERENCE NO. 837 ENG MAS |                  |  |  |
|--------------------------------|------------------|--|--|
| DRAWN: J.LEE                   | DATE: OCT. 06/09 |  |  |
| CHECKED:                       | DATE:            |  |  |
| SCALE: NTS                     | SHEET 1 OF 2     |  |  |
| DRAWING NUMBER