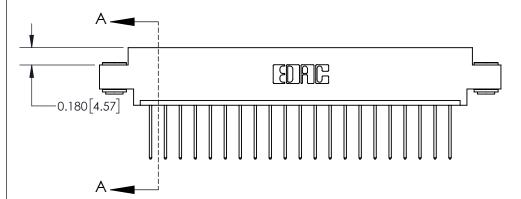

**Mounting Option** 

03-.116 (2.95) I.D. Floating Eyelets

## **Contact Detail**

540-Wire Wrap .025 Sq.(0.64 Sq.) - Tail LG=.560(14.22)

.156 [3.96] Contact Spacing x .200 [5.08] Row Spacing

THIS IS A C.A.D. GENERATED DRAWING DO NOT MAKE MANUAL REVISIONS TO MASTER.

ISSUE NUMBER ORIGINAL

**See Accompanying Page for:** 

**Contact Bend Details** 

837/887 Series High Temp Card Edge Connector Part Number: 837-021-540-603

**EDAC INC** TORONTO, ONTARIO CANADA

THESE DRAWINGS AND SPECIFICATIONS ARE THE PROPERTY OF EDAC INC.,AND SHALL NOT BE REPRODUCED, OR COPIED OR USED AS THE BASIS FOR THE MANUFACTURE OR SALE OF APPARATUS WITHOUT WRITTEN PERMISSION.

| ACAD REFERENCE NO. 837 ENG MA |                  |  |  |
|-------------------------------|------------------|--|--|
| DRAWN: J.LEE                  | DATE: OCT. 06/09 |  |  |
| CHECKED:                      | DATE:            |  |  |
| SCALE: NTS                    | SHEET 1 OF 2     |  |  |
| DRAWING NUMBER                | ISSUE            |  |  |
| 837 Assembly                  | 1                |  |  |