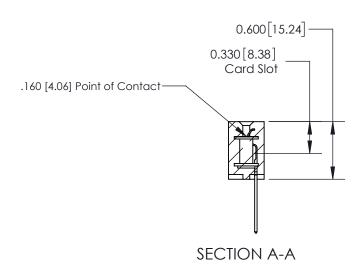

ISSUE NUMBER

ORIGINAL

1

| 837/887 Series High Temp Card Edge Connector<br>Contact Bend Detail |                                                                                                                                    | ACAD REFERENCE NO. | 837 ENG MASTER   |               |
|---------------------------------------------------------------------|------------------------------------------------------------------------------------------------------------------------------------|--------------------|------------------|---------------|
|                                                                     |                                                                                                                                    | DRAWN: J.LEE       | DATE: OCT. 06/09 |               |
|                                                                     |                                                                                                                                    | CHECKED:           | DATE:            |               |
| EDAC INC                                                            | THESE DRAWINGS AND SPECIFICATIONS ARE THE PROPERTY OF EDAC INC.,AND SHALL NOT BE REPRODUCED,OR COPIED OR USED AS THE BASIS FOR THE | SCALE: NTS         | SHEET            | 2 <b>OF</b> 2 |
| TORONTO, ONTARIO CANADA                                             |                                                                                                                                    | DRAWING NUMBER     | •                | ISSUE         |
| YOUR CONNECTION TO QUALITY & SERVICE                                | MANUFACTURE OR SALE OF APPARATUS WITHOUT WRITTEN PERMISSION.                                                                       | 837 Assembly       |                  | 1             |