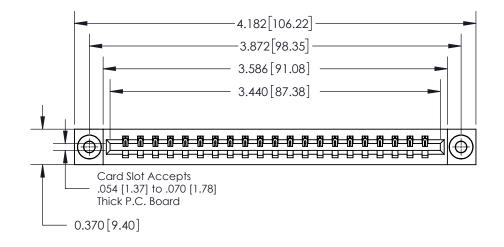

ISSUE NUMBER ORIGINAL

**See Accompanying Page for:** 

**Contact Bend Details** 

837/887 Series High Temp Card Edge Connector Part Number: 837-021-540-603

**EDAC INC** TORONTO, ONTARIO CANADA

THESE DRAWINGS AND SPECIFICATIONS ARE THE PROPERTY OF EDAC INC.,AND SHALL NOT BE REPRODUCED, OR COPIED OR USED AS THE BASIS FOR THE MANUFACTURE OR SALE OF APPARATUS WITHOUT WRITTEN PERMISSION.

| ACAD REFERENCE NO. 837 ENG MA |                  |  |  |
|-------------------------------|------------------|--|--|
| DRAWN: J.LEE                  | DATE: OCT. 06/09 |  |  |
| CHECKED:                      | DATE:            |  |  |
| SCALE: NTS                    | SHEET 1 OF 2     |  |  |
| DRAWING NUMBER                | ISSUE            |  |  |
| 837 Assembly                  | 1                |  |  |