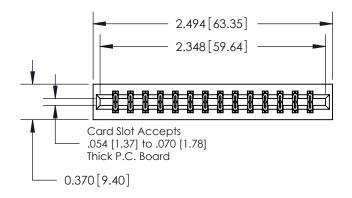

## **Contact Detail**

560-Extender Board Bend (Code 523 Contacts)

.156 [3.96] Contact Spacing x .200 [5.08] Row Spacing

THIS IS A C.A.D. GENERATED DRAWING DO NOT MAKE MANUAL REVISIONS TO MASTER.

ISSUE NUMBER

ORIGINAL

1

0.600 [15.24] 0.330[8.38] Card Slot .160 [4.06] Point of Contact-SECTION A-A

**See Accompanying Page for:** 

**Contact Bend Details** 

| 837/ | 87 Series High Temp Card Edge Connector |
|------|-----------------------------------------|
| Part | Number: 837-028-560-201                 |