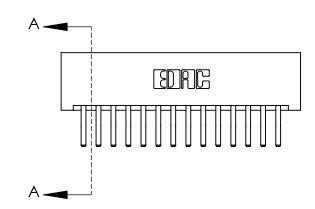

ORIGINAL

1

0.600 [15.24] 0.330[8.38] Card Slot .160 [4.06] Point of Contact-SECTION A-A

**See Accompanying Page for:** 

**Contact Bend Details** 

| 837/ | 87 Series High Temp Card Edge Connector |
|------|-----------------------------------------|
| Part | Number: 837-028-560-201                 |