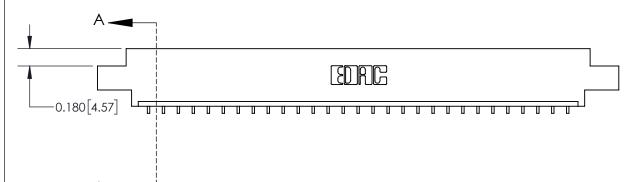

ISSUE NUMBER

ORIGINAL

1

| 837/887 Series High Temp Card Edge Connector<br>Contact Bend Detail |                                                                                   | ACAD REFERENCE NO. | 837 ENG MASTER   |               |
|---------------------------------------------------------------------|-----------------------------------------------------------------------------------|--------------------|------------------|---------------|
|                                                                     |                                                                                   | DRAWN: J.LEE       | DATE: OCT. 06/09 |               |
|                                                                     |                                                                                   | CHECKED:           | DATE:            |               |
| EDAC INC                                                            | NTO, ONTARIO  ARE THE PROPERTY OF EDAC INC.,AND SHALL NOT BE REPRODUCED,OR COPIED | SCALE: NTS         | SHEET            | 2 <b>OF</b> 2 |
| TORONTO, ONTARIO CANADA                                             |                                                                                   | DRAWING NUMBER     | •                | ISSUE         |
| MANUFACTU                                                           | MANUFACTURE OR SALE OF APPARATUS WITHOUT WRITTEN PERMISSION.                      | 837 Assembly       |                  | 1             |