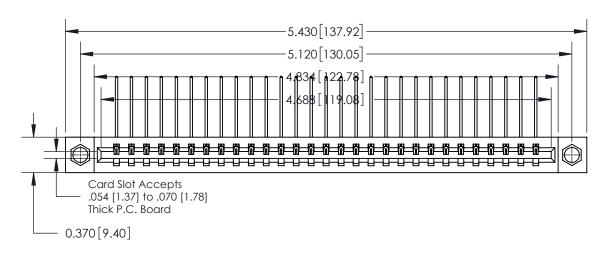

.156 [3.96] Contact Spacing x .200 [5.08] Row Spacing

**See Accompanying Page for:** 

**Contact Bend Details** 

837/887 Series High Temp Card Edge Connector Part Number: 837-029-559-607

YOUR CONNECTION TO QUALITY & SERVICE