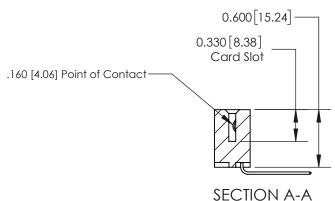

ISSUE NUMBER

ORIGINAL

1

| 837/887 Series High Temp Card Edge Connector<br>Contact Bend Detail |                                                                                   | ACAD REFERENCE NO. | 837 ENG MASTER   |               |
|---------------------------------------------------------------------|-----------------------------------------------------------------------------------|--------------------|------------------|---------------|
|                                                                     |                                                                                   | DRAWN: J.LEE       | DATE: OCT. 06/09 |               |
|                                                                     |                                                                                   | CHECKED:           | DATE:            |               |
| EDAC INC                                                            | NTO, ONTARIO  ARE THE PROPERTY OF EDAC INC.,AND SHALL NOT BE REPRODUCED,OR COPIED | SCALE: NTS         | SHEET            | 2 <b>OF</b> 2 |
| TORONTO, ONTARIO CANADA                                             |                                                                                   | DRAWING NUMBER     | •                | ISSUE         |
| MANUFACTU                                                           | MANUFACTURE OR SALE OF APPARATUS WITHOUT WRITTEN PERMISSION.                      | 837 Assembly       |                  | 1             |