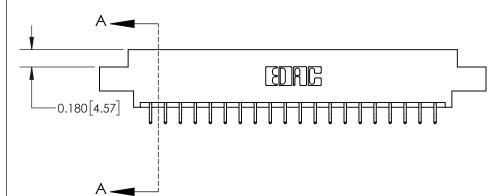

## **Contact Detail**

556-Extender Board Bend (Code 520 Contacts)

.156 [3.96] Contact Spacing x .200 [5.08] Row Spacing

THIS IS A C.A.D. GENERATED DRAWING DO NOT MAKE MANUAL REVISIONS TO MASTER.

ISSUE NUMBER ORIGINAL

**See Accompanying Page for:** 

**Contact Bend Details** 

837/887 Series High Temp Card Edge Connector Part Number: 837-040-556-808

YOUR CONNECTION TO QUALITY & SERVICE

**EDAC INC** TORONTO, ONTARIO CANADA