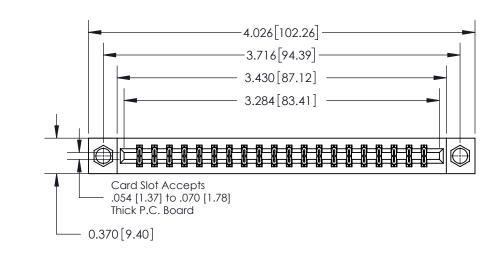

**Mounting Option** 

08-#4-40 Unified Threaded Inserts

## **Contact Detail**

556-Extender Board Bend (Code 520 Contacts)

.156 [3.96] Contact Spacing x .200 [5.08] Row Spacing

THIS IS A C.A.D. GENERATED DRAWING DO NOT MAKE MANUAL REVISIONS TO MASTER.

ISSUE NUMBER ORIGINAL

**See Accompanying Page for:** 

**Contact Bend Details** 

837/887 Series High Temp Card Edge Connector Part Number: 837-040-556-808

YOUR CONNECTION TO QUALITY & SERVICE

**EDAC INC** TORONTO, ONTARIO CANADA