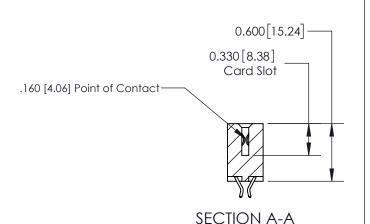

ISSUE NUMBER

ORIGINAL

1

| 837/887 Series High Temp Card Edge Connector<br>Contact Bend Detail |                                                                                                                                                                                     | ACAD REFERENCE NO. | 837 ENG MASTER   |               |
|---------------------------------------------------------------------|-------------------------------------------------------------------------------------------------------------------------------------------------------------------------------------|--------------------|------------------|---------------|
|                                                                     |                                                                                                                                                                                     | DRAWN: J.LEE       | DATE: OCT. 06/09 |               |
|                                                                     |                                                                                                                                                                                     | CHECKED:           | DATE:            |               |
| EDAC INC                                                            | TORONTO, ONTARIO CANADA  TORONTO, ONTARIO CANADA  ARE THE PROPERTY OF EDAC INC.,AND SHALL NOT BE REPRODUCED,OR COPIED OR USED AS THE BASIS FOR THE MANUFACTURE OR SALE OF APPARATUS | SCALE: NTS         | SHEET            | 2 <b>OF</b> 2 |
| TORONTO, ONTARIO                                                    |                                                                                                                                                                                     | DRAWING NUMBER     | •                | ISSUE         |
| YOUR CONNECTION TO QUALITY & SERVICE                                |                                                                                                                                                                                     | 837 Assembly       |                  | 1             |