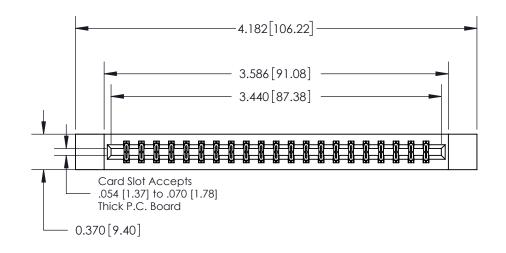

**Mounting Option** 

12-.128 (3.25) Dia. Side Mounting Holes

## **Contact Detail**

542-Wire Wrap .025 Sq.(0.64 Sq.) - Tail LG=.645(16.38)

.156 [3.96] Contact Spacing x .200 [5.08] Row Spacing

THIS IS A C.A.D. GENERATED DRAWING DO NOT MAKE MANUAL REVISIONS TO MASTER.