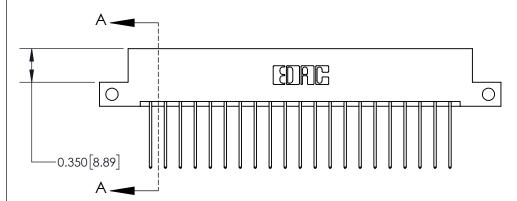

**Mounting Option** 

12-.128 (3.25) Dia. Side Mounting Holes

## **Contact Detail**

542-Wire Wrap .025 Sq.(0.64 Sq.) - Tail LG=.645(16.38)

.156 [3.96] Contact Spacing x .200 [5.08] Row Spacing





THIS IS A C.A.D. GENERATED DRAWING DO NOT MAKE MANUAL REVISIONS TO MASTER.



ISSUE NUMBER

ORIGINAL



**See Accompanying Page for:** 

**Contact Bend Details** 

837/887 Series High Temp Card Edge Connector Part Number: 837-042-542-212

YOUR CONNECTION TO QUALITY & SERVICE

**EDAC INC** TORONTO, ONTARIO CANADA

THESE DRAWINGS AND SPECIFICATIONS ARE THE PROPERTY OF EDAC INC.,AND SHALL NOT BE REPRODUCED, OR COPIED OR USED AS THE BASIS FOR THE MANUFACTURE OR SALE OF APPARATUS WITHOUT WRITTEN PERMISSION.

| ACAD REFERENCE NO. 837 ENG MAST |                  |  |  |
|---------------------------------|------------------|--|--|
| DRAWN: J.LEE                    | DATE: OCT. 06/09 |  |  |
| CHECKED:                        | DATE:            |  |  |
| SCALE: NTS                      | SHEET 1 O