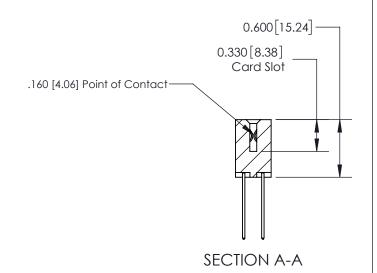

## **Contact Detail**

542-Wire Wrap .025 Sq.(0.64 Sq.) - Tail LG=.645(16.38)

.156 [3.96] Contact Spacing x .200 [5.08] Row Spacing

THIS IS A C.A.D. GENERATED DRAWING DO NOT MAKE MANUAL REVISIONS TO MASTER.