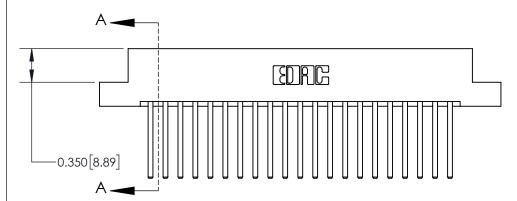

## **Contact Detail**

544-Wire Wrap .050x.025(1.27x0.64) - Tail LG=.750(19.05)

.156 [3.96] Contact Spacing x .200 [5.08] Row Spacing

THIS IS A C.A.D. GENERATED DRAWING DO NOT MAKE MANUAL REVISIONS TO MASTER.

ISSUE NUMBER

ORIGINAL

837/887 Series High Temp Card Edge Connector Part Number: 837-042-544-204

YOUR CONNECTION TO QUALITY & SERVICE

**EDAC INC** TORONTO, ONTARIO CANADA

THESE DRAWINGS AND SPECIFICATIONS ARE THE PROPERTY OF EDAC INC., AND SHALL NOT BE REPRODUCED, OR COPIED OR USED AS THE BASIS FOR THE MANUFACTURE OR SALE OF APPARATUS WITHOUT WRITTEN PERMISSION.