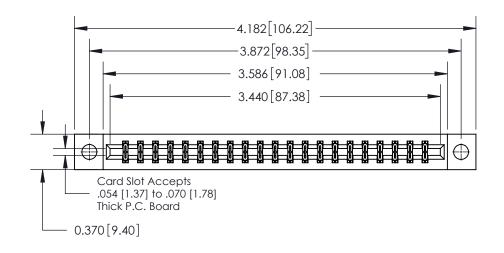

**Mounting Option** 

04-.156 (3.96) Dia. Mounting Holes

ISSUE NUMBER

ORIGINAL

837/887 Series High Temp Card Edge Connector Part Number: 837-042-544-204

YOUR CONNECTION TO QUALITY & SERVICE

**EDAC INC** TORONTO, ONTARIO CANADA

THESE DRAWINGS AND SPECIFICATIONS ARE THE PROPERTY OF EDAC INC., AND SHALL NOT BE REPRODUCED, OR COPIED OR USED AS THE BASIS FOR THE MANUFACTURE OR SALE OF APPARATUS WITHOUT WRITTEN PERMISSION.