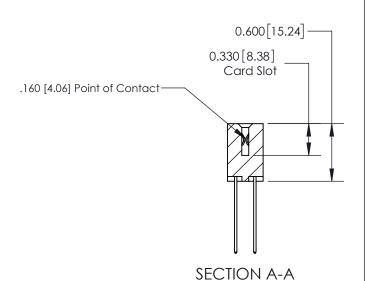

837 ENG MASTER

ACAD REFERENCE NO.

**See Accompanying Page for:** 

**Contact Bend Details** 

ISSUE NUMBER

ORIGINAL

1

| 837/887 Series High Temp Card Edge Connector                                                                                                                                                                                                                           |                                                                                                       | ACAD REFERENCE NO. | 837 ENG          | 3 MASTER |
|------------------------------------------------------------------------------------------------------------------------------------------------------------------------------------------------------------------------------------------------------------------------|-------------------------------------------------------------------------------------------------------|--------------------|------------------|----------|
| Contact Bend Detail                                                                                                                                                                                                                                                    | ara Lago Cormocron                                                                                    | DRAWN: J.LEE       | DATE: OCT. 06/09 |          |
| Contact bend Detail                                                                                                                                                                                                                                                    |                                                                                                       | CHECKED:           | DATE:            |          |
| EDAC INC TORONTO, ONTARIO CANADA YOUR CONNECTION TO QUALITY & SERVICE  THESE DRAWINGS AND SPECIFICATIONS ARE THE PROPERTY OF EDAC INC.,AND SHALL NOT BE REPRODUCED,OR COPIED OR USED AS THE BASIS FOR THE MANUFACTURE OR SALE OF APPARATUS WITHOUT WRITTEN PERMISSION. | SCALE: NTS                                                                                            | SHEET              | 2 <b>OF</b> 2    |          |
|                                                                                                                                                                                                                                                                        | SHALL NOT BE REPRODUCED,OR COPIED<br>OR USED AS THE BASIS FOR THE<br>MANUFACTURE OR SALE OF APPARATUS | DRAWING NUMBER     |                  | ISSUE    |
|                                                                                                                                                                                                                                                                        |                                                                                                       | 837 Assembly       |                  | 1        |