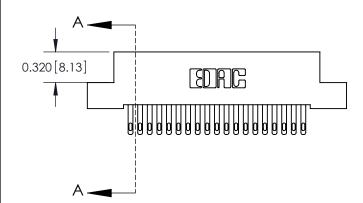

842/892 Series High Temp Card Edge Connector Part Number: 842-019-500-108

CANADA

842 ENG MASTER J.LEE DATE: OCT. 06/09 SHEET 1 OF 3

842 Assembly

THIS IS A C.A.D. GENERATED DRAWING DO NOT MAKE MANUAL REVISIONS TO MASTER.