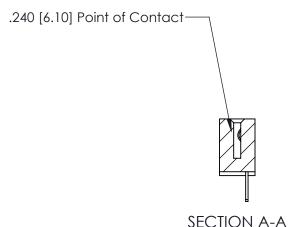

ISSUE NUMBER

ORIGINAL

1

| 842/892 Series High Temp Card Edge Connector<br>Contact Bend Detail |                                                                                                                                                                                               | ACAD REFERENCE NO. 842 ENG MASTER |          |                         |  |
|---------------------------------------------------------------------|-----------------------------------------------------------------------------------------------------------------------------------------------------------------------------------------------|-----------------------------------|----------|-------------------------|--|
|                                                                     |                                                                                                                                                                                               | DRAWN: J.LEE                      | DATE: OC | DATE: <b>OCT. 06/09</b> |  |
|                                                                     |                                                                                                                                                                                               | CHECKED:                          | DATE:    | DATE:                   |  |
| EDAC INC                                                            | THESE DRAWINGS AND SPECIFICATIONS ARE THE PROPERTY OF EDAC INCAND SHALL NOT BE REPRODUCED,OR COPIED OR USED AS THE BASIS FOR THE MANUFACTURE OR SALE OF APPARATUS WITHOUT WRITTEN PERMISSION. | SCALE: NTS                        | SHEET    | 2 OF 3                  |  |
| TORONTO, ONTARIO                                                    |                                                                                                                                                                                               | DRAWING NUMBER                    | •        | ISSUE                   |  |
| YOUR CONNECTION TO QUALITY & SERVICE                                |                                                                                                                                                                                               | 842 Assemb                        | bly      | 1                       |  |