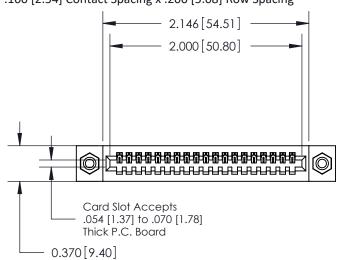

842/892 Series High Temp Card Edge Connector Part Number: 842-019-500-108

CANADA

842 ENG MASTER J.LEE DATE: OCT. 06/09 SHEET 1 OF 3

842 Assembly

THIS IS A C.A.D. GENERATED DRAWING DO NOT MAKE MANUAL REVISIONS TO MASTER.