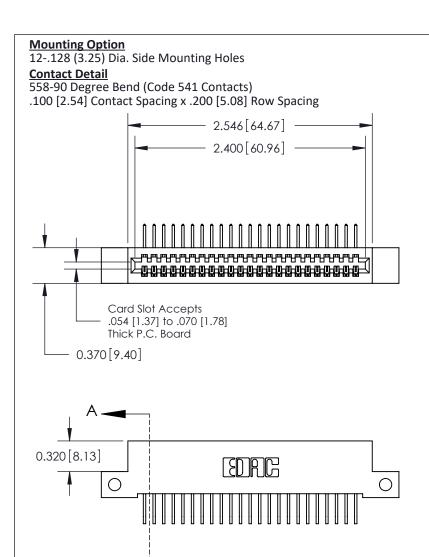

.240 [6.10] Point of Contact-

## **See Accompanying Pages for:**

- **Contact Bend Details**
- **Mounting Options**

| 842/892 Series High Temp Card Edge Connector |
|----------------------------------------------|
| Part Number: 842-023-558-112                 |

THIS IS A C.A.D. GENERATED DRAWING DO NOT MAKE MANUAL REVISIONS TO MASTER

ISSUE NUMBER

ORIGINAL

1

| 842/892 Series High Temp Card Edge Co<br>Mounting Options  | DRAWN: J.LEE DATE: OCT. 06/09  CHECKED: DATE: |
|------------------------------------------------------------|-----------------------------------------------|
| EDAC INC THESE DRAWINGS AND S ARE THE PROPERTY OF          |                                               |
|                                                            | DUCED,OR COPIED DRAWING NUMBER ISSUE          |
| YOUR CONNECTION TO QUALITY & SERVICE WITHOUT WRITTEN PERMI |                                               |