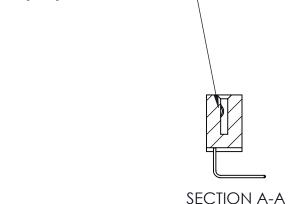

842 Assembly

THIS IS A C.A.D. GENERATED DRAWING DO NOT MAKE MANUAL REVISIONS TO MASTER

ORIGINAL (1)

| 842/892 Series High Temp Card Edge Connector<br>Contact Bend Detail |                                                                   | ACAD REFERENCE NO. 842 ENG MASTER |             |          |          |
|---------------------------------------------------------------------|-------------------------------------------------------------------|-----------------------------------|-------------|----------|----------|
|                                                                     |                                                                   | DRAWN:                            | J.LEE       | DATE: OC | T. 06/09 |
|                                                                     |                                                                   | CHECKE                            | ):          | DATE:    |          |
| EDAC INC                                                            | THESE DRAWINGS AND SPECIFICATIONS ARE THE PROPERTY OF EDAC INCAND | SCALE:                            | NTS         | SHEET :  | 2 OF 3   |
| TORONTO, ONTARIO                                                    | SHALL NOT BE REPRODUCED, OR COPIED OR USED AS THE BASIS FOR THE   | DRAWING                           | NUMBER      |          | ISSUE    |
| YOUR CONNECTION TO QUALITY & SERVICE                                | MANUFACTURE OR SALE OF APPARATUS WITHOUT WRITTEN PERMISSION.      | 8                                 | 42 Assembly |          | 1        |