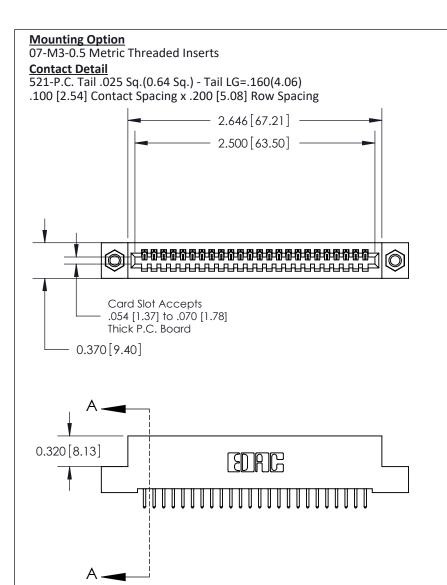

THIS IS A C.A.D. GENERATED DRAWING DO NOT MAKE MANUAL REVISIONS TO MASTER

ISSUE NUMBER

ORIGINAL

1

| 842/892 Series High Temp Card Edge Co<br>Mounting Options  | DRAWN: J.LEE DATE: OCT. 06/09  CHECKED: DATE: |
|------------------------------------------------------------|-----------------------------------------------|
| EDAC INC THESE DRAWINGS AND S ARE THE PROPERTY OF          |                                               |
|                                                            | DUCED,OR COPIED DRAWING NUMBER ISSUE          |
| YOUR CONNECTION TO QUALITY & SERVICE WITHOUT WRITTEN PERMI |                                               |