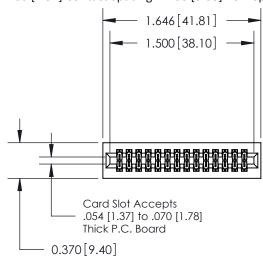

.240 [6.10] Point of Contact-

842/892 Series High Temp Card Edge Connector Part Number: 842-028-542-201

SHEET 1 OF 3 842 Assembly

J.LEE

842 ENG MASTER

DATE: OCT. 06/09

THIS IS A C.A.D. GENERATED DRAWING DO NOT MAKE MANUAL REVISIONS TO MASTER