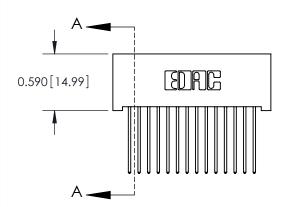

ORIGINAL (1)

| 842/892 Series High Temp Card Edge Connector<br>Contact Bend Detail |                                                                                                 | ACAD REFERENCE NO. 842 ENG MASTER |             |                  |        |
|---------------------------------------------------------------------|-------------------------------------------------------------------------------------------------|-----------------------------------|-------------|------------------|--------|
|                                                                     |                                                                                                 | DRAWN:                            | J.LEE       | DATE: OCT. 06/09 |        |
|                                                                     |                                                                                                 | CHECKED:                          |             | DATE:            |        |
| EDAC INC                                                            | THESE DRAWINGS AND SPECIFICATIONS ARE THE PROPERTY OF EDAC INCAND                               | SCALE:                            | NTS         | SHEET :          | 2 OF 3 |
| TORONTO, ONTARIO                                                    | SHALL NOT BE REPRODUCED,OR COPIED OR USED AS THE BASIS FOR THE MANUFACTURE OR SALE OF APPARATUS | DRAWING                           | NUMBER      |                  | ISSUE  |
| YOUR CONNECTION TO QUALITY & SERVICE                                |                                                                                                 | 8                                 | 42 Assembly |                  | 1      |