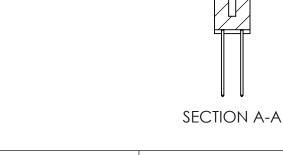

ORIGINAL (1)

| 842/892 Series High Temp Card Edge Connector<br>Contact Bend Detail |                                                                                                 | ACAD REFERENCE NO. 842 ENG MASTER |             |                  |        |
|---------------------------------------------------------------------|-------------------------------------------------------------------------------------------------|-----------------------------------|-------------|------------------|--------|
|                                                                     |                                                                                                 | DRAWN:                            | J.LEE       | DATE: OCT. 06/09 |        |
|                                                                     |                                                                                                 | CHECKED:                          |             | DATE:            |        |
| EDAC INC                                                            | THESE DRAWINGS AND SPECIFICATIONS ARE THE PROPERTY OF EDAC INCAND                               | SCALE:                            | NTS         | SHEET :          | 2 OF 3 |
| TORONTO, ONTARIO                                                    | SHALL NOT BE REPRODUCED,OR COPIED OR USED AS THE BASIS FOR THE MANUFACTURE OR SALE OF APPARATUS | DRAWING                           | NUMBER      |                  | ISSUE  |
| YOUR CONNECTION TO QUALITY & SERVICE                                |                                                                                                 | 8                                 | 42 Assembly |                  | 1      |