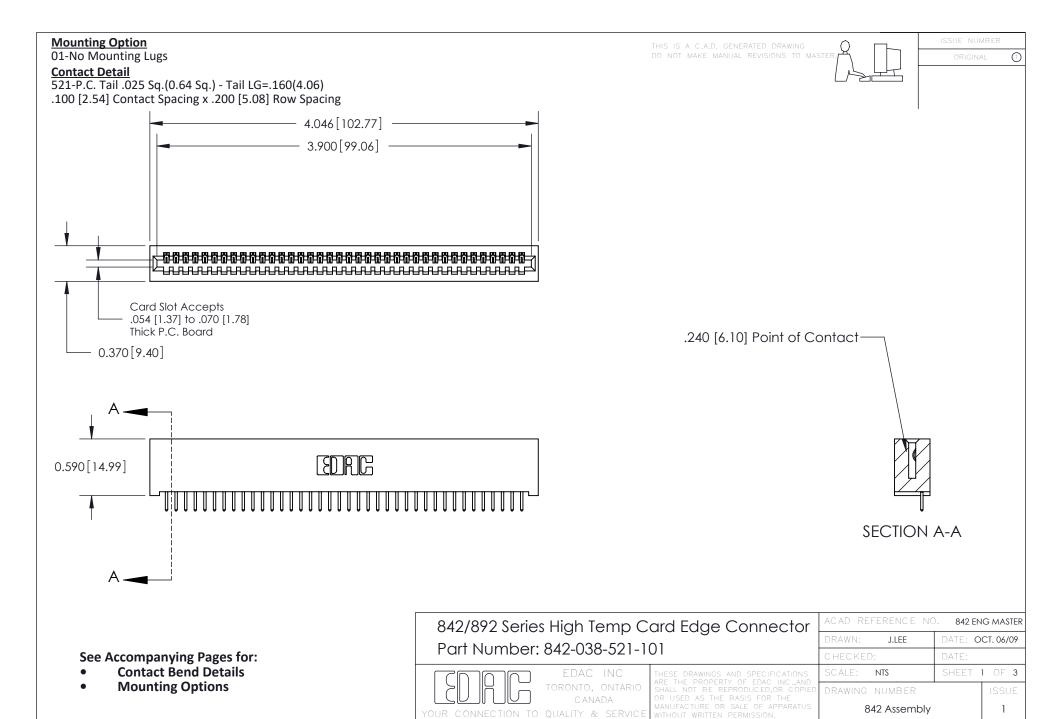

THIS IS A C.A.D. GENERATED DRAWING DO NOT MAKE MANUAL REVISIONS TO MASTER

ORIGINAL (1)



| 842/892 Series High Temp Card Edge Connector<br>Contact Bend Detail |                                                                                                 | ACAD REFERENCE NO. 842 ENG MASTER |             |                  |        |
|---------------------------------------------------------------------|-------------------------------------------------------------------------------------------------|-----------------------------------|-------------|------------------|--------|
|                                                                     |                                                                                                 | DRAWN:                            | J.LEE