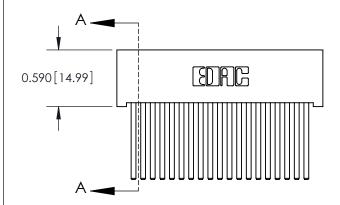

842 Assembly

THIS IS A C.A.D. GENERATED DRAWING DO NOT MAKE MANUAL REVISIONS TO MASTER

ORIGINAL (1)

| 842/892 Series High Temp Card Edge Connector<br>Contact Bend Detail |                                                                   | ACAD REFERENCE NO. 842 ENG MASTER |             |          |          |
|---------------------------------------------------------------------|-------------------------------------------------------------------|-----------------------------------|-------------|----------|----------|
|                                                                     |                                                                   | DRAWN:                            | J.LEE       | DATE: OC | T. 06/09 |
|                                                                     |                                                                   | CHECKE                            | ):          | DATE:    |          |
| EDAC INC                                                            | THESE DRAWINGS AND SPECIFICATIONS ARE THE PROPERTY OF EDAC INCAND | SCALE:                            | NTS         | SHEET :  | 2 OF 3   |
| TORONTO, ONTARIO                                                    | SHALL NOT BE REPRODUCED, OR COPIED OR USED AS THE BASIS FOR THE   | DRAWING                           | NUMBER      |          | ISSUE    |
| YOUR CONNECTION TO QUALITY & SERVICE                                | MANUFACTURE OR SALE OF APPARATUS WITHOUT WRITTEN PERMISSION.      | 8                                 | 42 Assembly |          | 1        |