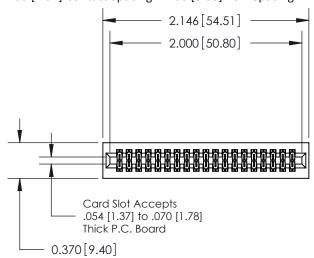

## **See Accompanying Pages for:**

- **Contact Bend Details**
- **Mounting Options**

.240 [6.10] Point of Contact-

| 842/892 Series High Temp Card Edge Connector |
|----------------------------------------------|
| Part Number: 842-038-544-201                 |